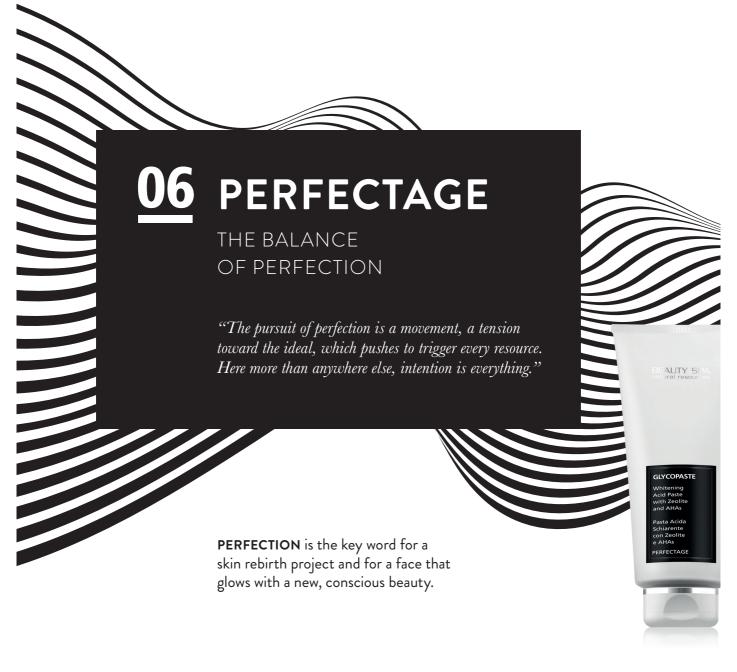

A real "crossfire" boasting a superintensive action.

Rediscovering yourself to the fullest, at any age. With this goal, the **Perfectage** line was created: it focuses on the treatment of skin spots and discolorations (dyschromia), and aimed at enhancing beauty in every season. It is a challenge to time, gravity, the sun and natural laws.

#### **GLYCOPASTE**

#### Whitening Acid Paste with Zeolite and AHAs

Biomimetic formula to effectively renew the skin by performing an exfoliating, evening out action. Zeolite adsorbs harmful substances accumulated on the skin, for a chelating, antioxidant, detoxifying and preventive effect on the onset of spots.