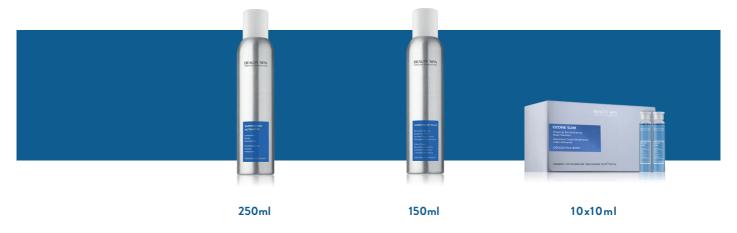

### **OZONE SLIM**

### Shaping Bio-Activing Body Solution

The presence of Sesazone 6000 intervenes on the correct energy supply and on cellular dynamism, while the liposoluble extracts (Gelidium Cartilagineum alga, Centella Asiatica and Coffee) provide a reshaping effect of the whole silhouette.

### Sesazone 6000, Gelidium Cartilagineum

The draining, lipolytic action contributes to remodelling the silhouette with benefits on adiposity and cellulite.

10x15ml

1000ml