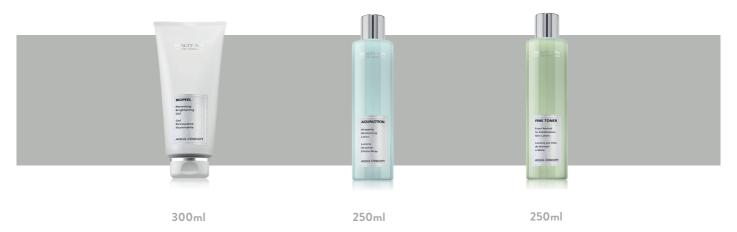

# Minimizing pores and mattifying skin after cleansing. Ideal for skin ranging from normal to combination.

facial skin.

**BIOPEEL** 

#### Renewing Brightening Gel

Water-free peeling containing 15% of Mandelic Acid and with an innovative formulation. It activates with the natural heat of hand skin and, later, that of the face, thus performing a gently thermogenic, pleasant action that facilitates the soft exfoliating effect of Mandelic Acid.

#### AQUALOTION

#### Wrapping Moisturizing Lotion

cleansing. For all skin types.

A nano-emulsion that embraces the wealth of oils and functional ingredients boasting hydrating, nourishing properties. It helps soothe the skin by performing a soothing, calming action. Its innovative formulation makes Aqualotion a treatment product to all intents and purposes with a very light, strongly sensory texture.

#### **FINE TONER**

SKIN TONING

#### From Normal to Oily Skin Lotion

A micro-emulsion rich in functional ingredients among which the extract of Rose Hip boasting a sebum normalizing, rebalancing action. Special texturizing substances produce a mattifying effect and favor the reshaping of pores.