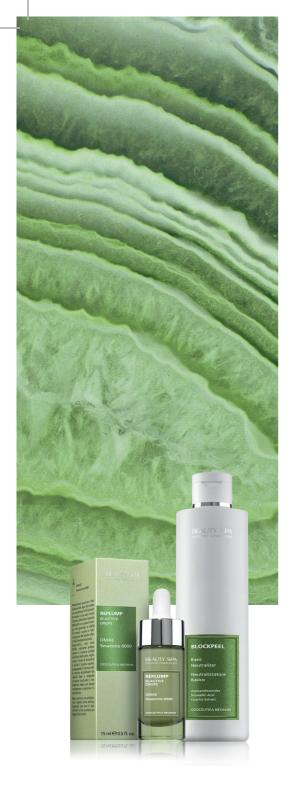

#### BLOCKPEEL Basic Neutralizer

Thanks to its formulation (slightly basic pH buffer solution) it instantly blocks the activity of Acids and it softens the skin, preventing its redness. It is an extremely significant product, which is essential in the spa treatment room in case of rejuvenating treatments with Organic Acids.

#### REPLUMP Bi-Active Drops

The enhanced Ozone Sesazone 6000 offers an energy surplus that ensures the vitality of skin tissue and the optimization of the benefits offered by DMAE. The latter improves the moisture level, therefore skin plumpiness, protecting against free radicals and performing a tonifying, replumping action.

#### **RESULTS**

The action of the Organic Acid is instantly blocked.

Using the product in the targeted treatments favors the facial skin tonifying.

15ml 15ml