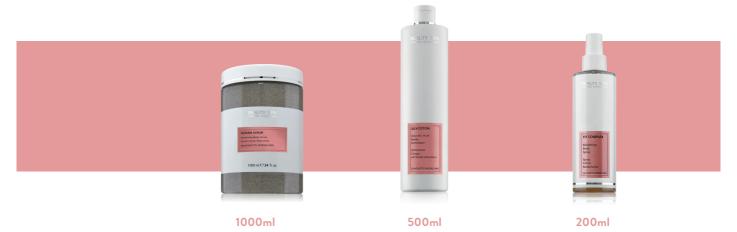

EXFOLIATION

SKIN RENEWAL

RESHAPING

**IDEAL FOR** 

Gently exfoliating and renewing the body skin, supplying lipolytic functional ingredients. Exfoliating the body skin and preparing it to the functional treatment.

Glycolic Acid Body Exfoliator

Glycolic Acid works by loose-

ning the bonds between corne-

ocytes, triggering a very intense

surface exfoliation and allowing

new cells to return to the surfa-

In this way it promotes the skin

renewal, stimulates the pro-

duction of collagen and main-

tains the elasticity and tone of

ce layer of the epidermis.

the entire skin system.

**GLYCOTON** 

Reshaping the body and minimizing the blemishes of localized adiposity.

Inspired by the notion of Beauty

Body Food, it is an "explosive"

spray containing a synergistic

blend of functional ingredients

**FIT COMPLEX** 

circulation.

Modelling Body Spray

TREATMENT

### **OCEAN SCRUB**

### Reducing Body Scrub

Functional scrub formulated to effectively renew the skin thanks to the Perlite – a pure mineral of volcanic origin.

It also makes use of the lipolytic, toning and decongestant action of an exclusive botanical complex to promote the metabolism of adipocytes and boost microcirculation, thus allowing the whole silhouette to be reshaped.

Perlite, Botanical Slimming Complex Glycolic Acid, Extract of Pineapple and Papaya with lipolytic and anti-lipogenic properties, such as Carnitine, Escin and Caffeine, a botanical complex with a reducing action and a touch of Frescolat and natural Menthol to improve micro-

SPECIFIC FUNCTIONAL INGREDIENTS

The skin appears fresh, decon-

gested and vital looking.

The skin appears fresh, regenerated and glowing. It is also ready to receive the benefits of the subsequent treatment products.

Escin and Caffeine, Frescolat

RESULTS

The result is an immediate sensation of lightness with a progressive cosmetic and functional improvement of the areas being treated.

1000ml

1000ml