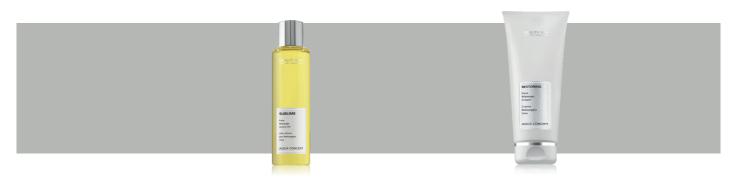

#### **SUBLIME**

#### Face Massage Active Oil

A light touch mixture of vegetable oils. The Almond Oil, Olive Oil, Borage Oil and Flaxseed Oil, which underwent an activation treatment, have been turned into a moisturizing, antioxidant phytocomplex providing a velvety touch. It is characterized by a very pleasing final skin feel.

#### RESTORING

#### Face Massage Cream

Emulsion conceived to have a "cascade" effect with dermatological Oils with different molecular weights which adapt themselves to the specific characteristics of the massage and to the special type of skin being treated. It allows performing all the different manual skills with the utmost pleasantness.