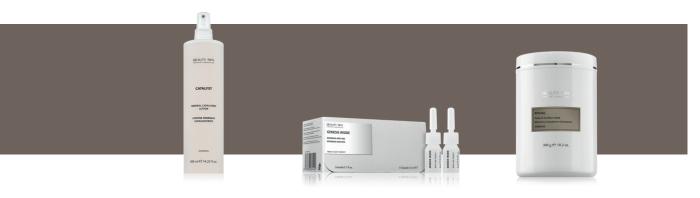

# CATALYST Mineral Catalysing Lotion

Remineralizing lotion which is essential to restore the normal physiological conditions of the skin and to rebalance the supply of trace elements necessary for the biological reactions of the skin. It favors the reconstruction of the skin hydrolipid layer after skin cleansing.

#### INSIDE

#### Intensive Anti-Age

It contains marine Collagen and Proline capable of improving the skin structure, besides other prime substances such as Arginine and Aloe vera boasting moisturizing, elasticizing properties. This cocktail gives again hydration to the skin and enriches it in an optimum way. Sheer pampering for your skin.

#### RITUAL Pressure Gradient Mask

Mixed with water, Ritual forms a mold rich in Trace Elements and Mineral Salt aimed at facilitating the penetration of the treatment serum (the notion of pressure gradient stems from here). The formulation includes Vitamin C and Acerola Cherry Extract for an optimum antioxidant action, especially recommended for preventing and counteracting aging signs.