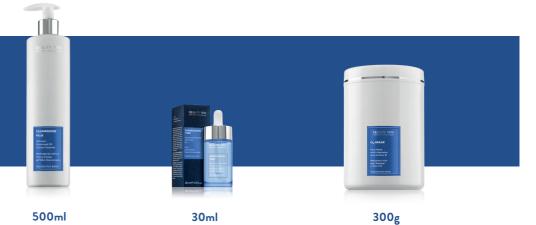

n immediately more tightened and fresh-looking. The combined use with the specific cream allows reducing both the length and depth of wrinkles.

#### Extract of Grape Leaves, Extract of Pomegranate

Dark circles tend to lessen. The continuous use of the product prevents and counteracts the onset of facial wrinkles.



**OXYGENATION** is the key word for a skin that regains its "breath" and harmony.

Ozoceutica Face rewrites the game rules both for a daily care and for a targeted treatment path – perhaps even due to a special rescue request by the skin tissue. Ozoceutica Face is the very highperformance line that exploits the unequaled *Ozonized Oil Sesazone 6000*. The dynamizing, bio-stimulating, revitalizing power of this functional ingredient does not fear any comparison.

# BEAUTY SPA



#### SKIN CLEANSING

#### Cleansing and purifying while respecting the skin hydrolipidic film. For the whole family and all skin

types.

#### **CLEANOZONE PLUS**

### All-over Ozonized Oil Active Cleanser

Micellar gel of gentle surfactants with Ozonized Oil incorporated. It gently cleanses the skin providing the beneficial effects ensured by the presence of the Ozone: purifying action, respect of the hydrolipidic film, skin dynamization.

#### Sesazone 6000, Marigold Water

#### RESULTS

SPECIFIC

**FUNCTIONAL** 

**INGREDIENTS** 

**IDEAL FOR** 

**TREATMENT** 

Purified, refreshed skin. The face immediately looks more oxygenated and vital.

#### **BIO-DYNAMIZATION**

Providing a cell energy charge, speeding up healing processes, optimizing and boosting the supply of the other functio