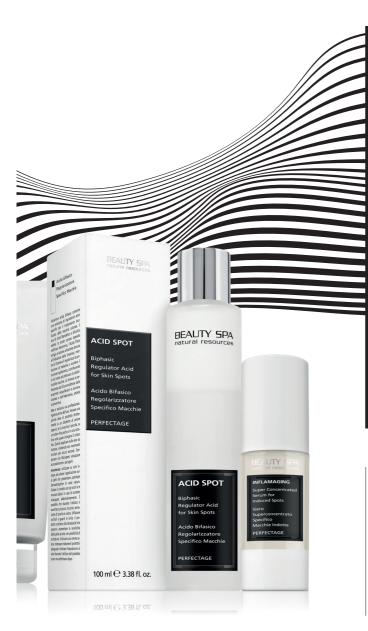

#### **ACID SPOT**

#### Biphasic Regulator Acid for Skin Spots

Biphasic acid solution containing a selection of specific ingredients for the localized treatment of skin spots. The mix of Mandelic and Glycolic Acids exfoliates the horny layer, Phytic Acid performs a lightening action, while Vitamin F regulates the production of melanin.

#### INFLAMAGING

### Super Concentrated Serum for Induced Spots

Vitamin C, Avenanthramides, Glabridin and Mugwort in a biomimetic emulsion that performs a specific action on induced spots, aimed at counteracting skin spots and discolored pathes caused by an excessive defense response of the skin.