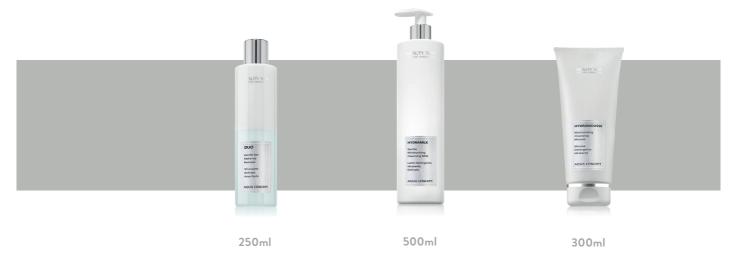

#### DUO

#### Gentle Eye Make-Up Remover

An innovative formula which exploits a system of pre-emulsified oils to make make-up removal in the face and around the eyes effective and very gentle. The make-up is melted by oils and incorporated into micelles, then removed with the toner. The skin-feel is purely velvety.

#### **HYDRAMILK**

#### Gentle Moisturizing Cleansing Milk

Hydration while cleansing thanks to a special ethoxylate-free liquid crystal emulsion. It employs Glucose-derives gentle emulsifiers capable of melting the impure skin particles. It also contains the exclusive super-moisturizing Aquablend. Ideal every day: morning and night.

#### **HYDRAMOUSSE**

#### Moisturizing Cleansing Mousse

Fluffy exactly like a mousse this special cleanser rediscovers the ritual of cleansing. Its composition mimics the skin Natural Moisturizing Factor in order to preserve its correct moisture level. Meanwhile, surfactants boasting a great skin tolerability ensure effectiveness and pleasantness.