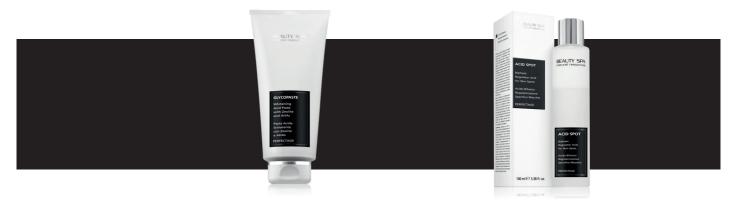

#### **GLYCOPASTE**

#### Whitening Acid Paste with Zeolite and AHAs

Biomimetic formula to effectively renew the skin by performing an exfoliating, evening out action. Zeolite adsorbs harmful substances accumulated on the skin, for a chelating, antioxidant, detoxifying and preventive effect on the onset of spots.

#### **ACID SPOT**

#### Biphasic Regulator Acid for Skin Spots

Biphasic acid solution containing a selection of specific ingredients for the localized treatment of skin spots. The mix of Mandelic and Glycolic Acids exfoliates the horny layer, Phytic Acid performs a lightening action, while Vitamin F regulates the production of melanin.