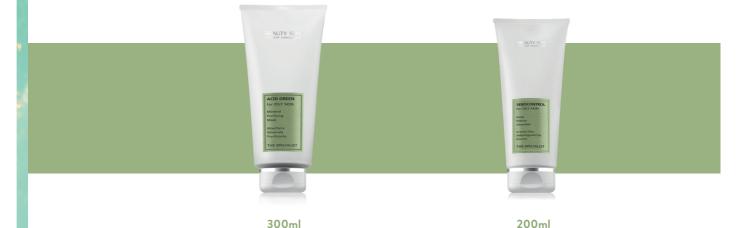

#### **ACID GREEN**

#### Mineral Purifying Mask

A professional mask made up of an emulsion rich in natural powders including the mineral green Clay and Bamboo coal for a sebum-absorbing action ideal for treating oily skin. It contains Alpha-Hydroxy Acids and Salicylic Acid boasting exfoliating, dermopurifying properties.

#### SEBOCONTROL

#### Daily Sebum Absorber

A sorbet-like texture and the effectiveness of a balanced formulation specific for oily skin. The mix of humectants and oils allows obtaining an optimum hydration, while special texturing agents with modified starch mattify, performing at the same time a sebum-absorbing action.