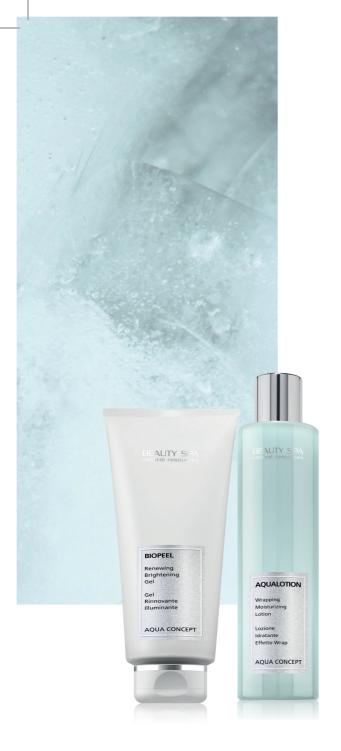

# Minimizing pores and mattifying skin after cleansing. Ideal for skin ranging from normal to combination.

facial skin.

**BIOPEEL** 

#### Renewing Brightening Gel

Water-free peeling containing 15% of Mandelic Acid and with an innovative formulation. It activates with the natural heat of hand skin and, later, that of the face, thus performing a gently thermogenic, pleasant action that facilitates the soft exfoliating effect of Mandelic Acid.

#### AQUALOTION

#### Wrapping Moisturizing Lotion

cleansing. For all skin types.

A nano-emulsion that embraces the wealth of oils and functional ingredients boasting hydrating, nourishing properties. It helps soothe the skin by performing a soothing, calming action. Its innovative formulation makes Aqualotion a treatment product to all intents and purposes with a very light, strongly sensory texture.