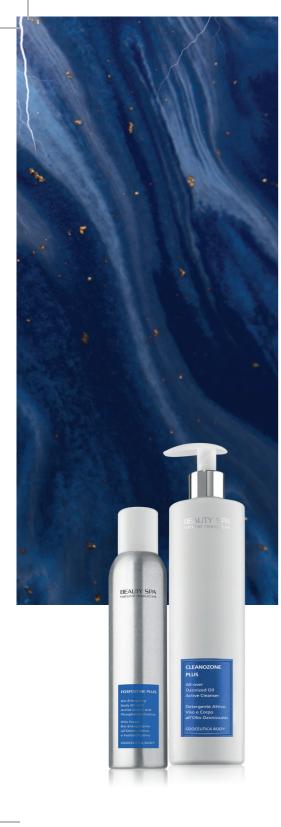

# CLEANOZONE PLUS All-over Ozonized Oil Active Cleanser

Micellar gel of gentle surfactants with Ozonized Oil incorporated. It gently cleanses the skin supplying the beneficial effects guaranteed by the presence of Ozone: purifying action, respect of the hydrolipid layer, skin dynamization.

### **HYDROZONE PLUS**