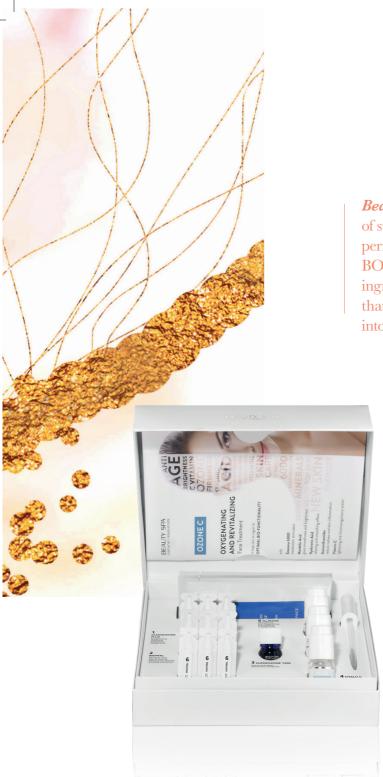

#### Extract of Grape Leaves, Extract of Pomegranate

Dark circles tend to lessen. The continuous use of the product prevents and counteracts the onset of facial wrinkles.

**OXYGENATION** is the key word for a skin that regains its "breath" and harmony.

Ozoceutica Face rewrites the game rules both for a daily care and for a targeted treatment path – perhaps even due to a special rescue request by the skin tissue. Ozoceutica Face is the very highperformance line that exploits the unequaled *Ozonized Oil Sesazone 6000*. The dynamizing, bio-stimulating, revitalizing power of this functional ingredient does not fear any comparison.