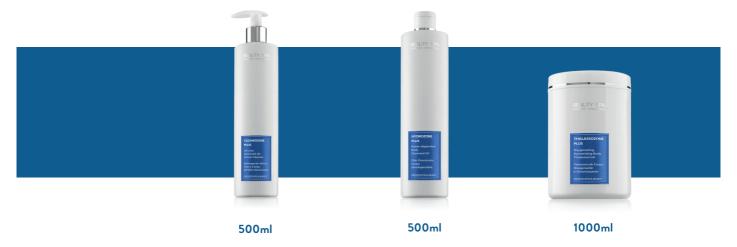

# CLEANOZONE PLUS All-over Ozonized Oil Active Cleanser

Micellar gel of gentle surfactants with Ozonized Oil incorporated. It gently cleanses the skin supplying the beneficial effects guaranteed by the presence of Ozone: purifying action, respect of the hydrolipid layer, skin dynamization.

### **HYDROZONE PLUS**

### **THALASSOZONE PLUS**

### Oxygenating Dynamizing Body Thalassoscrub

The natural Sea Salt combines with the Ozonized Oil to originate a thalassoscrub boasting renewing, revitalizing, emollient properties. The bio-activating action of Sesazone 6000 is promoted by the exfoliation of the surface horny layer due to the effect of the Sea Salt rubbed onto the skin.