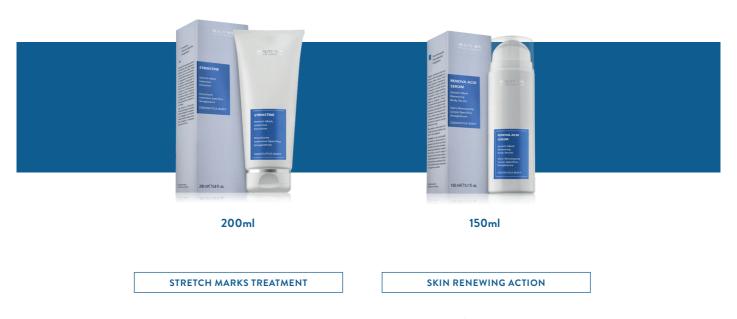

Treating, by attenuating them, the existing stretch marks (both white and purple-red) and preventing the onset of new ones.

### STRIASTINE

### Stretch Mark Intensive Emulsion

The Ozonized Oil performs an energizing, biostimulating action, while the presence of essential Amino acids for the synthesis of collagen, Rice Bran Oil and Allantoin positively affects the skin moisture level and elasticity. Renewing and exfoliating the areas subject to stretch marks or sagging skin (inner arms and inner thighs).

### RENOVA ACID SERUM

### Stretch Mark Renewing Body Serum

Thanks to the Glycolic Acid, it boasts exfoliating, rejuvenating properties. It stimulates the production of collagen and elastin with benefits in terms of skin tonicity, elasticity and appearance. The emollient action is guaranteed by the enzymatically activated Olive, Flaxseed, Almond and Borage oils.

| Sesazone | 6000, |
|----------|-------|
| Oleosoft |       |

Glycolic Acid, Oleosoft

Stretch marks tend to be less visible. The continuous use of the product also helps prevent the formation of new stretch marks. The skin appears smoother, luminous and fresh looking. The overall skin tonicity is improved over time.