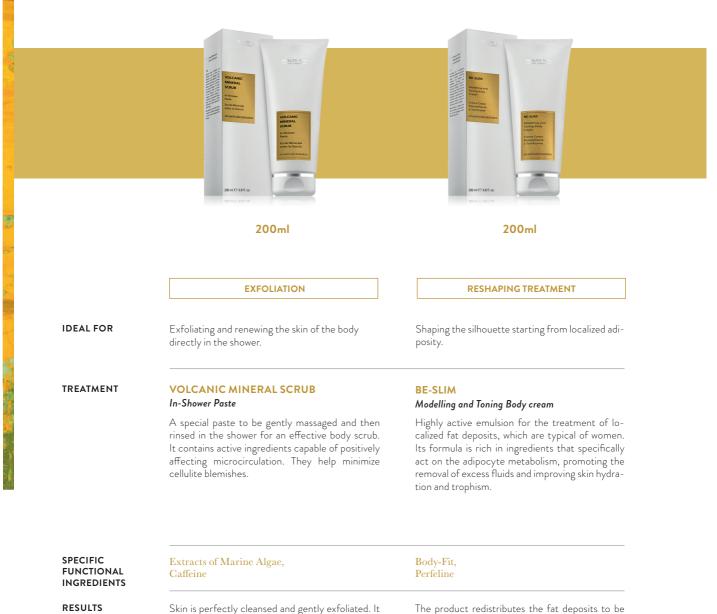

# ATLANTIS BIO- RESEARCH

ACTIVE MIX FOR THE BODY

"There is a force in nature that may become a resource at the service of the efficiency of our body."

## LIPOLYTIC FUNCTIONAL

The Atlantis Bio-Research line exploits a synergy of several functional ingredients boasting properties which inhibit lipogenesis and stimulate lipolysis. In this way it **intervenes on adipocytes** – an essential, critical element for treating cellulite.

A key role is played by special **Peptides**, targeted complexes whose intervention leads to a decrease in the adipocyte volume and in the pressure on the circulatory system and by **Caffeine**.

## The latter stimulates the draining and removal of stagnant liquids

(anti-edematous function), and it boosts the mobilization of fatty acids in the adipose tissue. In addition, it promotes the intracellular phosphodiesterase, boosting the lipolysis. Nothing short of a miracle, but rather **apparent benefits.** 

LIPOLYSIS is the key word for a skin that appears decongested, active, vital. Atlantis Bio-Research treats the more complex blemishes such as cellulite characterized and worsened by several factors. Treating it means to deploy a successful mix of products, methods and treatment paths.

The best selection of functional ingredients allows developing high performance formulations which effectively treat also the most complex blemishes.

BODY

is ready for the subsequent products.

The product redistributes the fat deposits to be used as energy in order to shape and remodel the whole silhouette.

### ALGAE

TREATMENT

### Draining and Anti-Cellulitis Emulsion

Emulsion very rich in natural functional ingredients with lipogenesis inhibiting action. A Tripeptide - combined with xanthine base Theobromine and Caffeine - activates the process of breaking down fats accumulated in the fat cells and their consequent elimination.

self-massage.

### **BODY-D**

### Hypodermic Remodelling Cream

Special emulsion formulated with the aim of ensuring an effective, prolonged massage of the areas affected by cellulite and localized adiposity in order to reshape the silhouette. The Body-Fit found in the formula reduces water retention and increases tonicity.