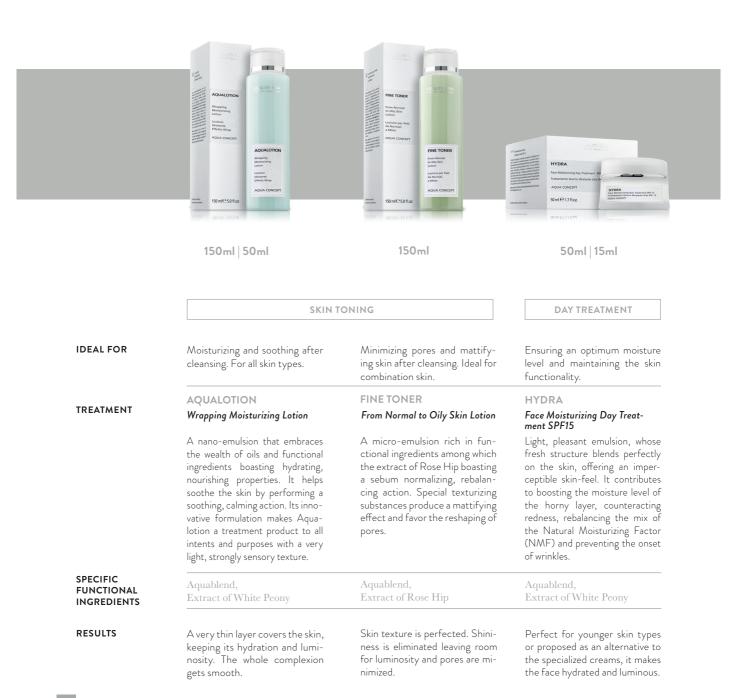

### AQUABLEND

It is a **super-hydrating** blend made up of a mix of vegetable **natural sugars**, **Hyaluronic Acid** and **Natural Moisturizing Factors (NMF)**, a vitamin pool and oat-derived **Avenanthramides**.

Thanks to this special synergy, Aquablend **boosts the hydration level of the horny layer,** reduces the TEWL (Transepidermal Water Loss), performs a humectant action, rebalances the mix of NMF and counteracts redness and inflammation.

Its combined action is especially intensive and ensures a natural rebalancing, anti-aging effect.

The daily cleansing ritual is enhanced by innovative formulations, state-of-the-art emulsifying systems and the special *Aquablend*.

#### SKIN CLEANSING

Cleansing the whole face, especially for combination skin.

Cleansing the whole face, especially for combination to oily skin.

#### Moisturizing Cleansing Mousse

Fluffy exactly like a mousse this special cleanser rediscovers the ritual of cleansing. Its composition mimics the skin Natural Moisturizing Factor in order to preserve its correct moisture level. Meanwhile, surfactants boasting a great skin tolerability ensure effectiveness and pleasantness.

#### Purifying Face Cleanser

An impalpable powder of natural soap (isetionate), with incorporated Blue Clays and mineral powders based on Porous Silica. Cleanses combination and oily skin in a gentle way. It also performs a smoothing, mattifying and purifying action.

#### Aquablend

Porous Silica, Bamboo and Citrus Scrub

Thoroughly cleansed, decongested skin glowing with radiance.

Cleansed, smoothed skin, luminous yet not shiny, with less impurities and a finer texture.