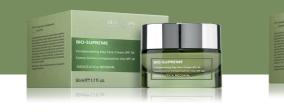

#### TREATMENT

#### BIO-SUPREME Compensating Day Face Cream SPF 30

Against the signs of aging, Carnosine dipeptide performs an antioxidant action and helps repair the damage due to UV and Infrared exposure, also acting as a scavenger against RCS. Sesazone 6000 provides a surplus of energy which contributes to improving the skin bio-functionality.