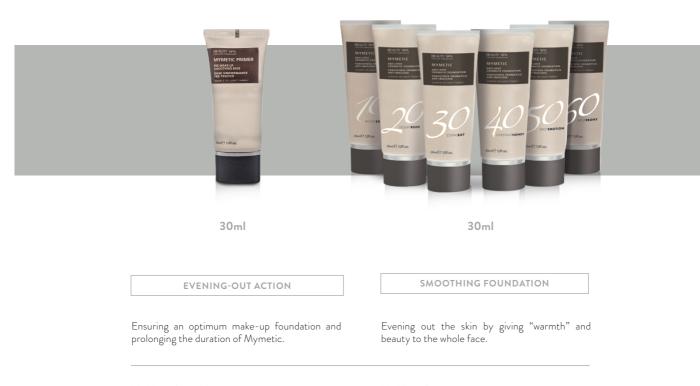

### MYMETIC PRIMER

### Pre Make-up Smoothing Base

Evening-out, smoothing pre-makeup base. It employs the most up-to-date technologies, an exclusive formula and innovative ingredients to ensure the best performance and a long-lasting retention, so that the face is flawless throughout the day.

### MYMETIC

### Anti-Spot Chromatic Foundation

The real evolution of the foundation. While making the skin pleasant and radiant from the first application, it performs a significant task of reducing wrinkles and skin blemishes, and of preventing photoexposure-induced damage. Ideal for daily use. Available in 6 nuances.

Pantrofina

Extract of Phillantus Emblica

Homogeneous, evened-out skin ready for the application of Mymetic.

Evened-out skin with a natural look which gets smoother and more vital over time.