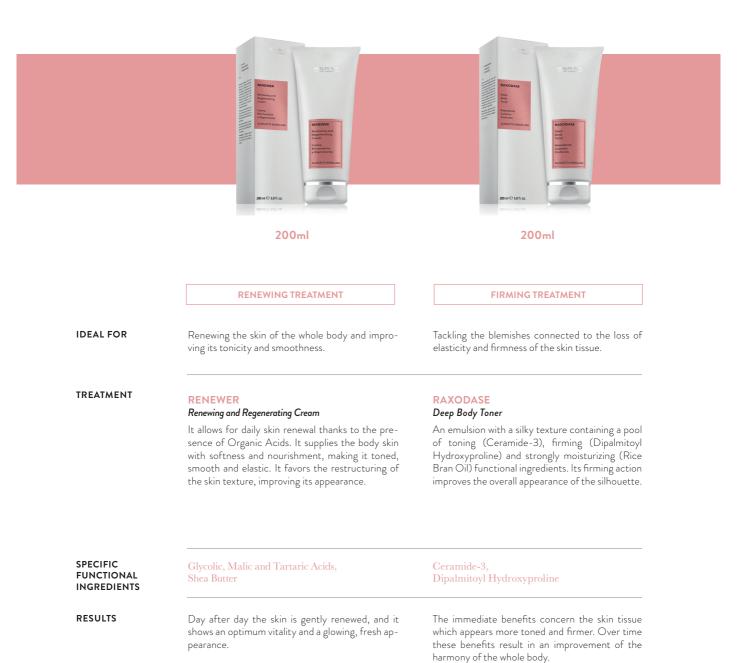

### STRIASTINE

### Stretch Mark Intensive Emulsion

The Ozonized Oil performs an energizing, biostimulating action, while the presence of essential Amino acids for the synthesis of collagen, Rice Bran Oil and Allantoin positively affects the skin moisture level and elasticity. Renewing and exfoliating the areas subject to stretch marks or sagging skin (inner arms and inner thighs).

### RENOVA ACID SERUM

### Stretch Mark Renewing Body Serum

Thanks to the Glycolic Acid, it boasts exfoliating, rejuvenating properties. It stimulates the production of collagen and elastin with benefits in terms of skin tonicity, elasticity and appearance. The emollient action is guaranteed by the enzymatically activated Olive, Flaxseed, Almond and Borage oils.

| Sesazone | 6000, |
|----------|-------|
| Oleosoft |       |

Glycolic Acid, Oleosoft

Stretch marks tend to be less visible. The continuous use of the product also helps prevent the formation of new stretch marks. The skin appears smoother, luminous and fresh looking. The overall skin tonicity is improved over time.