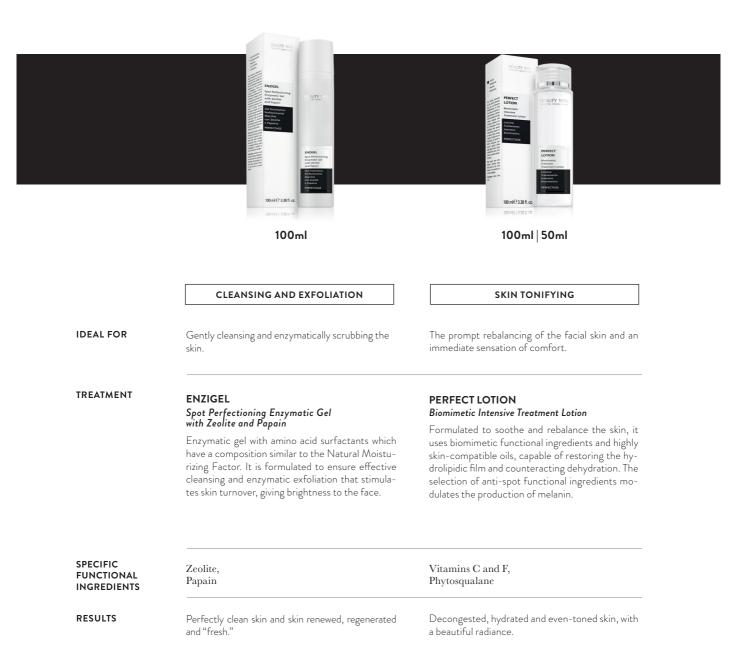

#### **CLEANOZONE PLUS**

#### All-over Ozonized Oil Active Cleanser

Micellar gel of gentle surfactants with Ozonized Oil incorporated. It gently cleanses the skin providing the beneficial effects ensured by the presence of the Ozone: purifying action, respect of the hydrolipidic film, skin dynamization.

### BALANCE LOTION No-Spot And Soothing Serum

Formulated for a targeted intervention on skin spots and dyscromias, it performs an anti-spot action and it contributes to improving the overall evenness of facial skin. Adenosine soothes and relieves, while Trehalose and Hyaluronic Acid combined together keep the skin hydrated, firm and toned up.

### THE BLUR Instant Flawless Skin

It contains innovative texturizers for an optimum skin feel with a filler effect; spherical, flat soft-focus, illuminating microparticles to optimize skin brightness; micro-pigments capable of perfecting the color and minimizing discolorations and spots. Photo retouching in cream, available in three nuances.

Whitening Blend, Adenosine

Next-generation texturizers

Freshness, luminosity and a more even skin complexion are the results of using this lotion on cleansed skin. Evened-out, smooth, flawless, radiant skin.