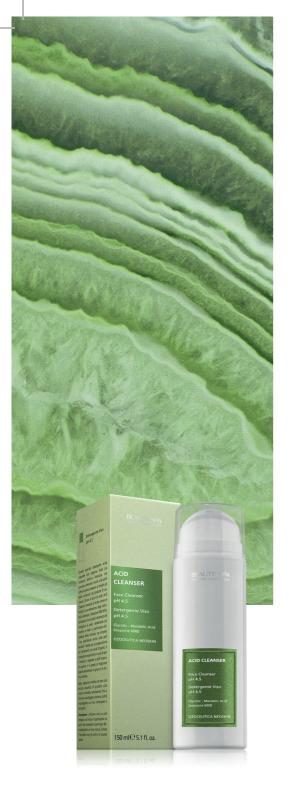

#### ACID CLEANSER Face Cleanser pH 4.5

Thanks to the Mandelic Acid, it rearranges the horny layer and facilitates the penetration of the functional ingredients. At the same time, Sesazone 6000 (Ozonized Sesame Oil) dynamizes and energizes the skin, making it more reactive and vital. The special gentleness of the formulation allows it to be used daily even onto sensitive skin.

SPECIFIC FUNCTIONAL INGREDIENTS

Sesazone 6000, Mandelic Acid

RESULTS

Cleansed, pleasantly nourished skin.