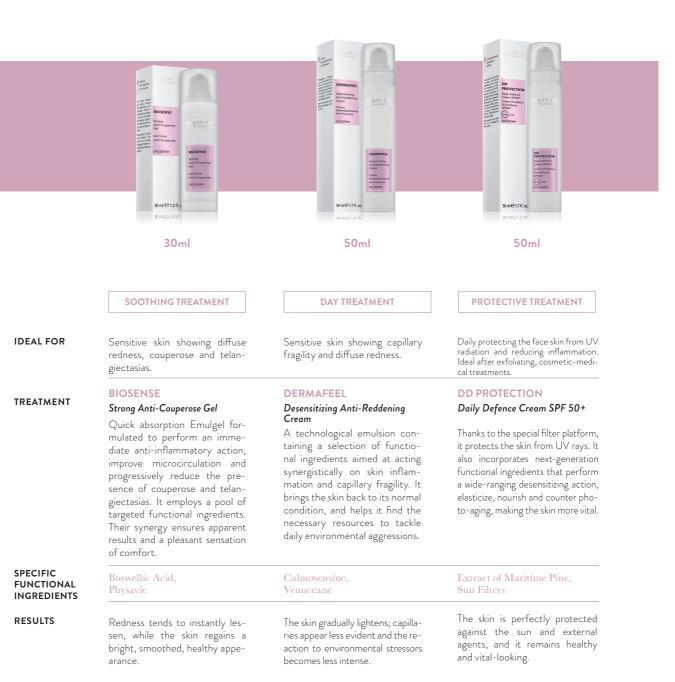

### AGAINST INFLAMMATION

Inflammation is one of the key factors at the heart of the strong reactivity of sensitive skin.

Intervening on the inflammation in order to mitigate it means, therefore, **to rebalance the skin tissue,** thus improving skin response to the external stimuli such as couperose, telangiectasia, intense flushing and diffused redness.

It is a complex objective. In order to reach it Beauty Spa has selected a series of functional ingredients which work in synergy: Extract of Maritime Pine, Boswellic Acid, Physavie. In addition, Extracts of Blueberry and Red Grapes, Calmosensine.

Thanks to this special pool of functional substances, the skin tissue regains its strength and defense capability and can **glow again with beauty.** 

**TENDERNESS** is the key word for a skin that daily rediscovers its original strength. Deliderm takes care of the sensitive, delicate skin by offering it a wide range of high skin tolerability products.

In order to ensure the best results it deploys a series of functional ingredient boasting anti-inflammatory, rebalancing properties which help the skin tissue regain its strength, stability and beauty.