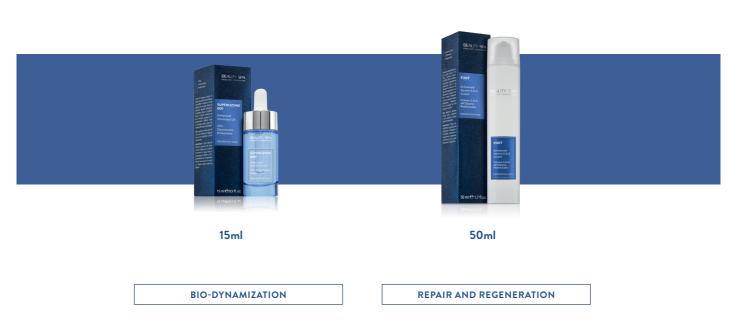

#### FIXIT

#### Enhanced Ozone S.O.S. Cream

An intensive emulsion which is essential when the skin launches its S.O.S.. It contains a significant portion of Sesazone 6000 with a repairing, regenerating action. 18-beta-glycyrrhetinic Acid and  $\alpha$ -Bisabolol complete the picture, performing a soothing, calming action, which is essential in periods of high stress.

#### Sesazone 6000

#### Sesazone 6000

The skin appears vital, healthy and regains its efficiency and wellness.

The skin recovers in short times and regains its balance.