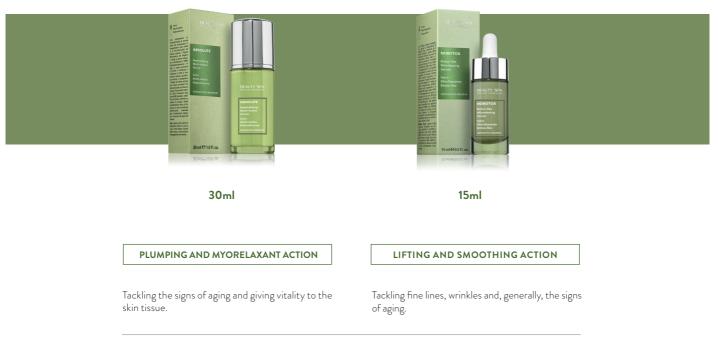

#### BOTOXBLEND OF BEAUTY SPA: BOTOX-LIKE ACTION

Botoxblend - an **exclusive of Beauty Spa** - is a compound consisting of **3 functional ingredients** boasting smoothing and muscle relaxant properties, and a dynamizing functional ingredient, which work in synergy on wrinkles all over the face.

Acetyl Hexapeptide-8 simulates the action of the botulinum toxin, inhibiting the contractions of mimic muscles. A **tri-peptide derivative** antagonist of the acetylcholine muscle receptor smoothes expression lines, while **Pentapeptide-18** performs a strong myorelaxant action that enhances the effect of the other functional ingredients of the blend.

Finally, the essential element of the compound is **Sesazone 6000, Sesame Oil bubbled with Ozone**, which activates the skin tissue, making it more reactive than the actions guaranteed by the other three elements of the blend.

#### ABSOLUTE

#### Redensifying Multi-Active Serum

The biomimetic peptide of Waglerin 1 performs a smoothing, myorelaxant action. DMAE contributes to improving skin tone and firmness. Copper Peptides carry out a "controlled shock" which stimulates the skin to regain its optimal functionality. Anti-aging synergy.

#### NOBOTOX

#### Botox-like Miorelaxing Serum

An immediate lifting effect, thanks to the Beauty Spa Botoxblend. Made up of 4 synergistic functional ingredients, this exclusive blend triggers a series of targeted mechanisms aimed at reducing and preventing the main signs of aging, including wrinkles and sagging of the face.

#### Sesazone 6000

Sesazone 6000, Botoxblend

Plumped-up, smoothed skin. The appearance of wrinkles is significantly improved.

Skin instantly smoother. The myorelaxant action is especially instrumental in treating facial wrinkles.

50ml

WRINKLE TREATMENT

50ml