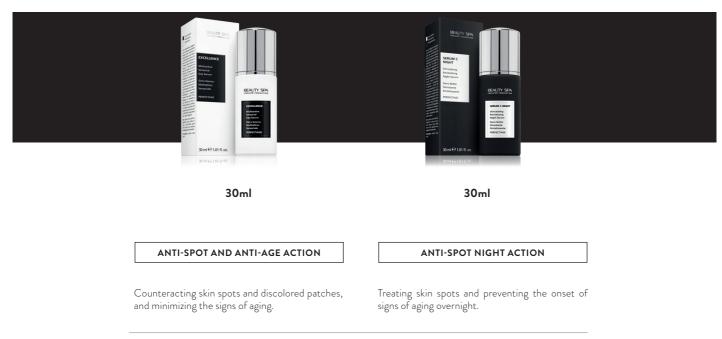

#### EXCELLENCE Multi Active Sensorial Day Serum

Illuminating serum with a biomimetic structure containing a rich blend of specific functional ingredients for counteracting skin spots (Vitamins C and F, and extracts of Mugwort and Angelica) and the treatment of the signs of aging (Adenosine and Vitamins E and PP).

## SERUM C NIGHT

#### Stimulating Revitalizing Night Serum

Liquid crystal biomimetic emulsion that combines stabilized Vitamin C and Mugwort extract for the night treatment of skin spots and discolorations. It intervenes on melanin by regulating it, and improves hydration by preventing the signs of aging.

Adenosine, Vitamins C, F, E, PP Vitamin C, Mugwort, Phytosqualane

Daily use of the product guarantees uniformity, even tone and radiant vitality to the skin.

In the morning the skin appears regenerated and fresh, skin spots tend to diminish over time.