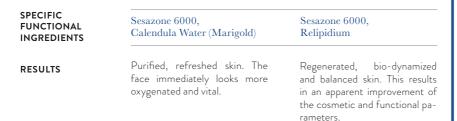

#### Face Vitamin Cellular Activator SPF 15

A very pleasant texture which adapts to all skin types and all seasons. A dermatologically perfect formula: Sesazone 6000 provides an energetic refill, while Relipidium intervenes on the skin microbiota restoring its balance. Ideal to make the skin more vital than ever.

#### RELIPIDIUM

The skin can be understood as an ecosystem, inhabited by bacteria, fungi, viruses and protozoa. These organisms make up the skin microbiota, whose fragile balance can be altered by external stressors (sun, air conditioning, temperature variations, etc.) or by inflammatory processes. The main bacteria of the skin microbiota are two: Staphylococcus epidermidis, which protects the skin tissue, maintains the homeostasis of the microbiota and boosts healing processes; and Staphylococcus aureus, the presence of which vouches for inflammation and damage to the skin barrier, with imbalance of the homeostasis. Relipidium - obtained from bio-fermented wheat through the probiotic species Lactobacillus plantarum - acts as an equalizer by stimulating lipid neosynthesis (ceramides), intervening on the inflammatory processes due to Staphylococcus aureus, thus helping to improve the barrier function of the skin and preserving the balance of the skin ecosystem (microbiota).