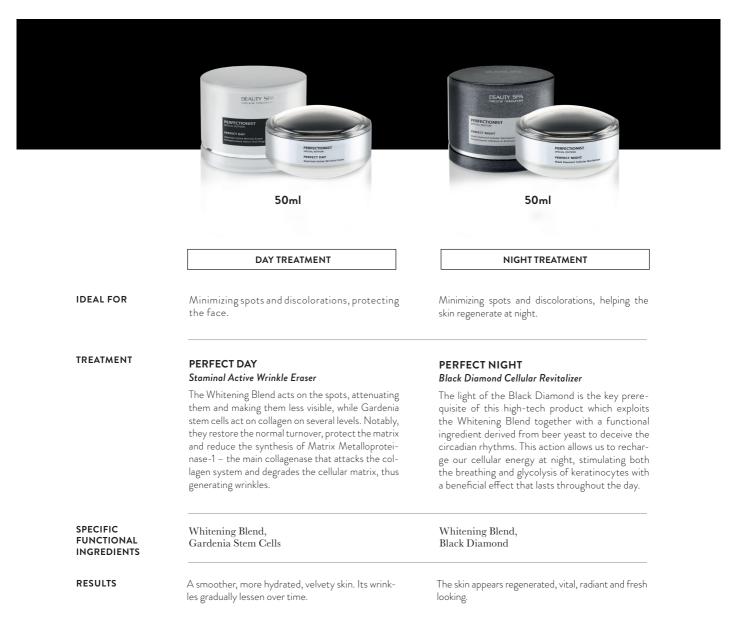

## **07 PERFECTIONIST** SPEAKING OF PERFECTION

"The pursuit of perfection as the touch of the artist. From the care in color choice to the play of light, art is made of sublime beauty."

**CAMOUFLAGE** is the key word for a skin that regains the radiance and evenness of a canvas yet to be fully painted. Beauty Spa helps the skin in this challenge by proposing a line that masterfully exploits the light, reflections and play of colors. But it does even more: it corrects and attenuate skin spots and the small-big blemishes of life.

### WHITENING BLEND

It is an exclusive compound of Beauty Spa made up of three functional ingredients working in synergy for a powerful anti-spot, lightening action: Resorcinol and Bisabolol, Porcelain Flower and Extract of Licorice.

The target is to consider the blemish of skin dyschromias and to effectively treat it starting from three areas: the management of the excessive production of melanin, the treatment of skin inflammation at the root of hyperpigmentation and skin renewal which is instrumental in making the skin smoother, more even toned and glowing.

**Results** are **visible already within a few** weeks of the treatment.

*Perfection* as a *lifestyle*, as movement that tends toward beauty: *the best version of ourselves* is what we want the rest of the world to see.

Toning and lightening the skin with spots and dyschromias. Evening out the skin and embellishing it with an appealing blur effect.

### BALANCE LOTION No-Spot And Soothing Serum

Formulated for a targeted intervention on skin spots and dyscromias, it performs an anti-spot action and it contributes to improving the overall evenness of facial skin. Adenosine soothes and relieves, while Trehalose and Hyaluronic Acid combined together keep the skin hydrated, firm and toned up.

### THE BLUR Instant Flawless Skin

It contains innovative texturizers for an optimum skin feel with a filler effect; spherical, flat soft-focus, illuminating microparticles to optimize skin brightness; micro-pigments capable of perfecting the color and minimizing discolorations and spots. Photo retouching in cream, available in three nuances.

Whitening Blend, Adenosine

Next-generation texturizers

Freshness, luminosity and a more even skin complexion are the results of using this lotion on cleansed skin. Evened-out, smooth, flawless, radiant skin.