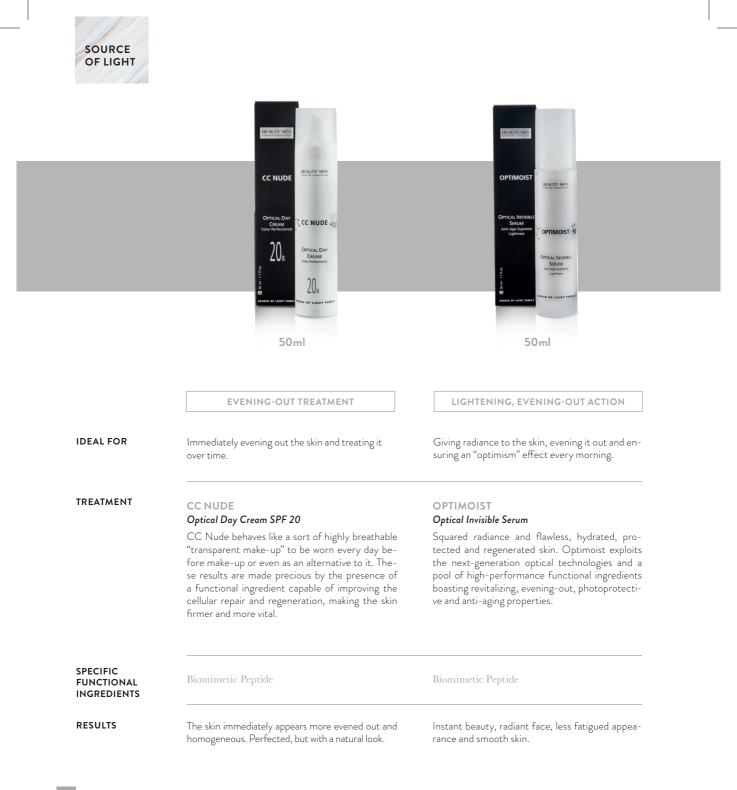

# 08 SOURCE OF LIGHT MAESTRI DI LUCE

"Light and shadow, highlighting and concealing. Taming the light means to enhance Harmony and to hide flaws. On the skin, this translates into luminous beauty."

### **TEXTURIZING PARTICLES**

The ultimate of the line is represented by **specific texturizing particles** capable of optically influencing the face skin.

In particular, thanks to specific **"plays** of light", the skin appears smoothed and radically more even-toned as skin discolorations and fine lines are minimized.

The basic principle is that of **optical diffusion** or **"light scattering"**, whereby the product goes into wrinkles or on blemishes, making them less visible by scattering a **diffuse light** from the area.

**RADIANCE** is the key word for a face that finds itself again flawless, homogeneous, marvellously even-toned. However, in order for light to be an ally, it is necessary to understand how best to use it. This is the expertise that Beauty Spa brings into play in its Source of Light line.

Light offers great resources: if well used, it conceals wrinkles, minimizes blemishes, enhances an essential, charming point of the face.