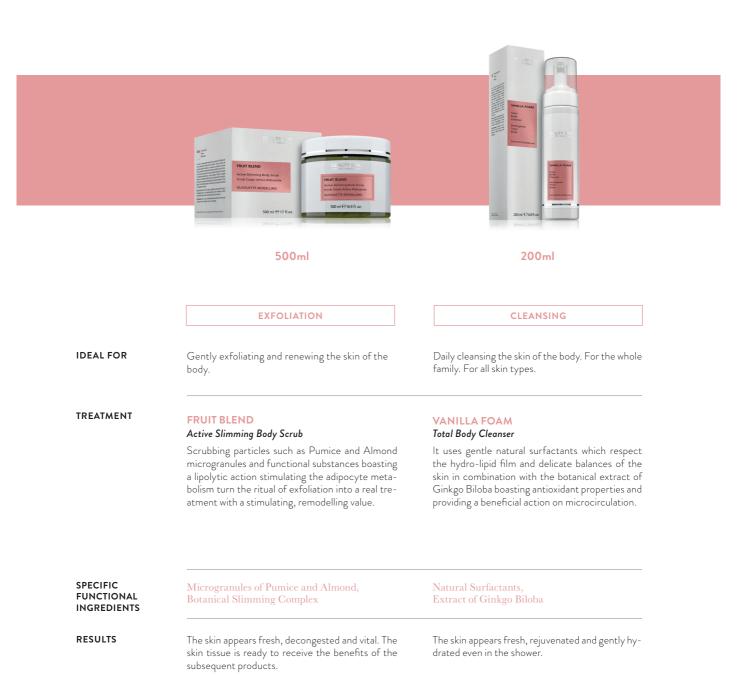

# SILHOUETTE MODELLING

THE SHAPE OF BEAUTY

"I look at the profile of your body and I believe I could recognize it among a crowd, even in a hundred years. Your shape is your essence."

**RESHAPING** is the key word for a body that transmits energy, lightness and positivity. Enhancing one's own body, helping it in the daily task of tackling aging and bad habits is made possible by the precious Silhouette Modelling family dedicated to the balance recovery.

### **BEAUTY BODY FOOD**

With this philosophy in mind Beauty Spa proposes a range of **products formulated to reshape the body**, favor slimming and ensure a detoxifying action.

The universe from which the key functional ingredients of the line are obtained concerns the food world and encompasses the Amazon forest as well as our local fields. Its textures are undoubtedly captivating: scrubs, foams, waxes and fluids.

The *perfect shape*, the harmony of the silhouette, the pursuit of the best version of oneself: the body expresses our habits and our lifestyle, our passions and our inner world.

200ml

300ml

#### MOISTURIZING TREATMENT

Gently nourishing and moisturizing the body skin. For all skin types.

Moisturizing the skin and offering a enhanced supporting structure to Beauty Spa boosters.

### **MILK & FRUIT**

### Moisturizing and Silkening Cream

A gentle hydration, the pleasure of a texture that caresses the skin and a cascade of functional ingredients with emollient, velvety and silky properties. Immediately after cleansing, it takes care of the body skin helping it find its optimum hydro-lipid balance.

### AQUAGELÉE

#### Body Intensive Moisturizing Emulsion

Fresh and ultra-moisturizing thanks to its imperceptible texture, it is suitable for all skin types, even male. It can be used alone, for an immediate silk-like, softening action, or combined with a Beauty Spa booster for a synergistic action, of which enhances the properties (draining, lipolytic, etc.).

Hydrolyzed Vegetable Proteins, Trehalose

The skin acquires a very fresh, ultra-velvety touch, and it appears perfectly hydrated and treated.

Shea Butter, Sunflower Oil, Vitamin E

A perfectly moisturized and velvety skin. Mixed with the Beauty Spa boosters, it guarantees performance enhancement, in addition to a optimal sensoriality.