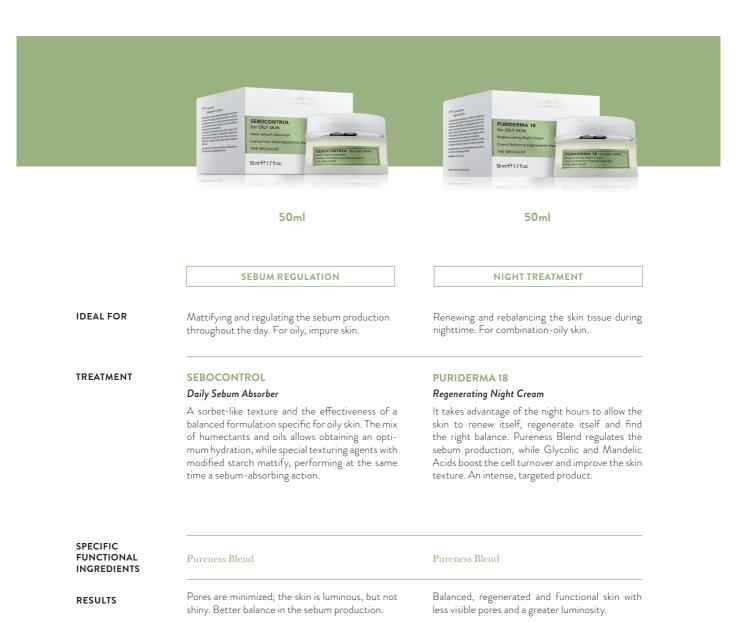

#### PURIMASK

#### Scrubbing Rebalancing Mask

White and blue Clays with occlusive and sebum-absorbent actions, natural exfoliating fibers obtained from Luffa and the dermo-purifying effectiveness of the Pureness Blend. It removes dead cells from the horny layer and accounts for an excellent weekly treatment to regain balance and freshness.

#### SEPTIGEL

#### Acne Control

Thanks to the special formulation perfected by the Ozonized Oil and Tea Tree Oil, it boosts the absorption of sebum and the rebalancing of the inflammatory state. It actively counteracts the presence of pimples and acne also thanks to special porous powders that suddenly dry out the blemish.

#### Pureness Blend

Skin regenerated and fresh-looking; decrease in the dimension and visibility of pores and restoration of skin balance.