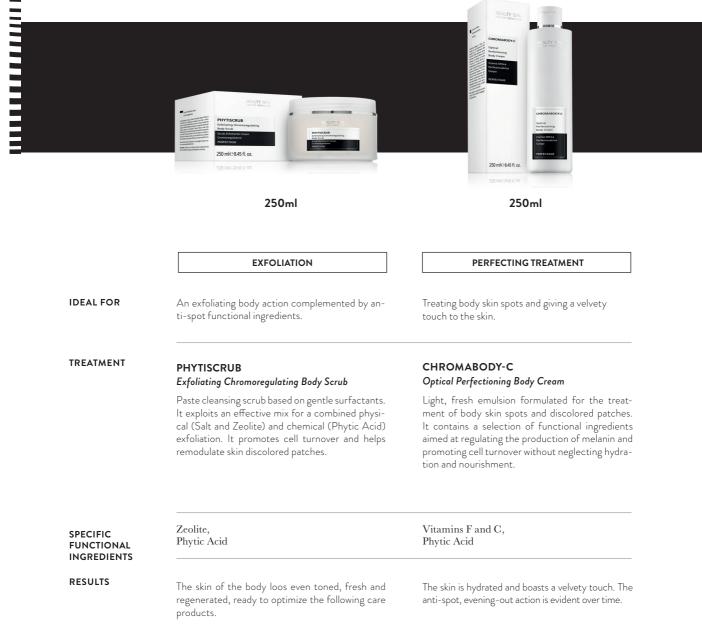

# **10** PERFECTAGE

ANTI-SPOT BIOMIMETIC FUSION

"Our story lives in our body, and the skin is the page on which this one-of-a-kind, wonderful story unfolds."

### **BODY ANTI-SPOT ACTION**

Body skin spots often become less important, aided by the fact that the skin is often covered by clothes and that a blemish already so complex on the face seems to deserve less attention when confined to areas that are not always visible.

But today skin spots are no longer a blemish left unanswered. And the body as well deserves its attention.

Beauty Spa brings to the fore the best of cosmetic dermatology through Perfactage. It draws its inspiration from the Japanese beauty routines and the ingredients of traditional Chinese medicine to offer the skin a product boasting the highest dermatological value. It also uses the principles of biomimetic cosmetics to communicate with the skin and tackle the spot on the surface and in depth. The final effect is surprising.

**EVENED-OUT** is the key word for a body that regains its skin at its best. The search for an evened-out skin even on the body is not a whim, but rather a need arisen from the awareness that **our skin deserves attention in its uniqueness**.

For the body, **Perfectage** has selected the most powerful **anti-spot functional ingredients** focused on an in&out treatment (that is on and inside the skin) which ensures the promised results.

BODY