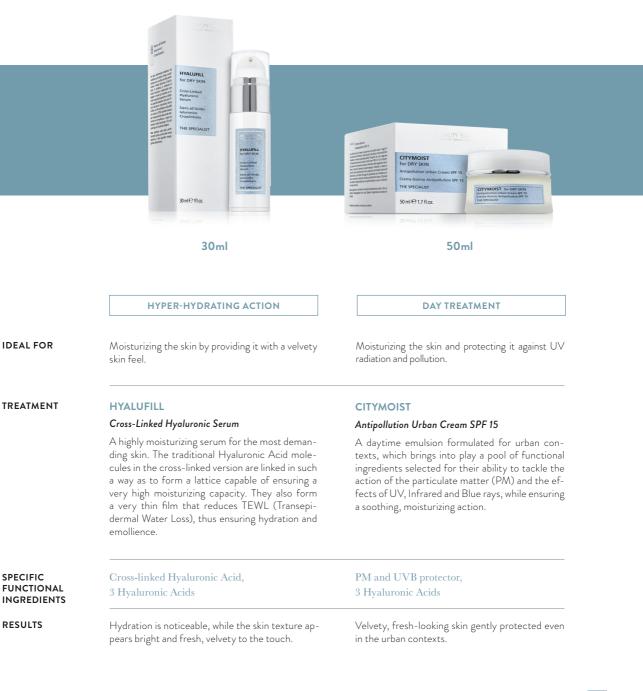

### AQUABLEND

It is a **super-hydrating** blend made up of a mix of vegetable **natural sugars**, **Hyaluronic Acid** and **Natural Moisturizing Factors (NMF)**, a vitamin pool and oat-derived **Avenanthramides**.

Thanks to this special synergy, Aquablend **boosts the hydration level of the horny layer,** reduces the TEWL (Transepidermal Water Loss), performs a humectant action, rebalances the mix of NMF and counteracts redness and inflammation.

Its combined action is especially intensive and ensures a natural rebalancing, anti-aging effect.

The daily cleansing ritual is enhanced by innovative formulations, state-of-the-art emulsifying systems and the special *Aquablend*.

#### Aquablend

Porous Silica, Bamboo and Citrus Scrub

Thoroughly cleansed, decongested skin glowing with radiance.

Cleansed, smoothed skin, luminous yet not shiny, with less impurities and a finer texture.