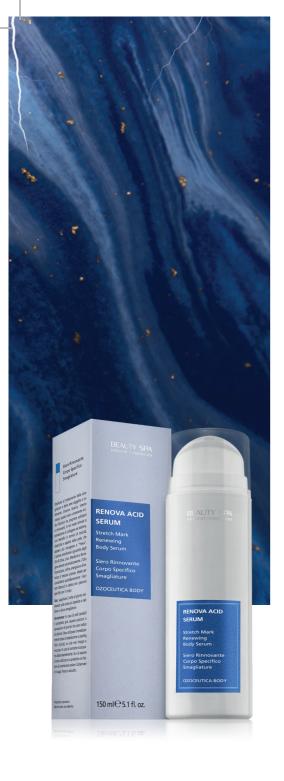

### RENOVA ACID SERUM

### Stretch Mark Renewing Body Serum

Thanks to the Glycolic Acid, it boasts exfoliating, rejuvenating properties. It stimulates the production of collagen and elastin with benefits in terms of skin tonicity, elasticity and appearance. The emollient action is guaranteed by the enzymatically activated Olive, Flaxseed, Almond and Borage oils.

| Sesazone | 6000, |
|----------|-------|
| Oleosoft |       |

Glycolic Acid, Oleosoft

Stretch marks tend to be less visible. The continuous use of the product also helps prevent the formation of new stretch marks. The skin appears smoother, luminous and fresh looking. The overall skin tonicity is improved over time.