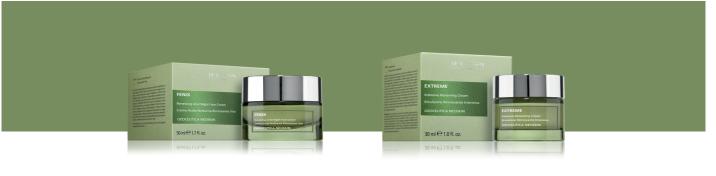

#### FENIX

#### Renewing Acid Night Face Cream

A precious night emulsion for a rebirth effect. It contains Mandelic and Lactobionic Acids and Gluconolactone, which are instrumental in exfoliating and regenerating the skin tissue and in improving the compactness and flexibility of the horny layer. This boosts the production of collagen, elastin and glycosaminoglycans.

#### EXTREME

#### Intensive Renewing Cream

It contains a high concentration of Organic Acids for a strongly regenerating and exfoliating action, which ensures a lifting, smoothing and anti-aging effect. Copper Peptides guarantee a revitalized "controlled shock", while the Genistein boosts the collagen production. With Sesazone 6000.

Sesazone 6000, Organic Acids

Smooth skin with a natural look. It becomes smoother and more vital over time.

Organic Acids

Sesazone 6000,

Over time its action allows minimizing those skin blemishes requiring its use.