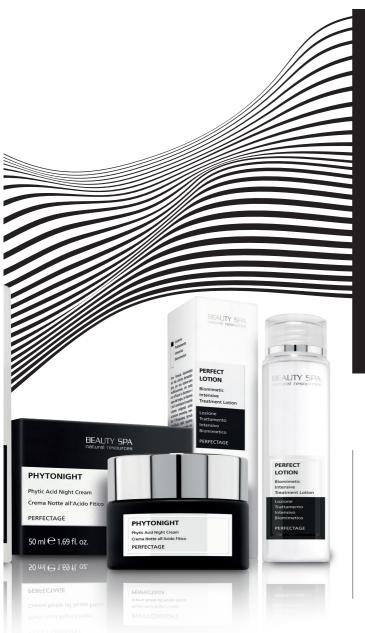

#### NIGHT TREATMENT

Preparing the skin to the treatments with Organic Acids so that the peeling action turns out to be smooth and effective. Correcting advanced blemishes or significantly regenerating the skin.

#### FENIX

#### Renewing Acid Night Face Cream

A precious night emulsion for a rebirth effect. It contains Mandelic and Lactobionic Acids and Gluconolactone, which are instrumental in exfoliating and regenerating the skin tissue and in improving the compactness and flexibility of the horny layer. This boosts the production of collagen, elastin and glycosaminoglycans.

#### EXTREME

#### Intensive Renewing Cream

It contains a high concentration of Organic Acids for a strongly regenerating and exfoliating action, which ensures a lifting, smoothing and anti-aging effect. Copper Peptides guarantee a revitalized "controlled shock", while the Genistein boosts the collagen production. With Sesazone 6000.