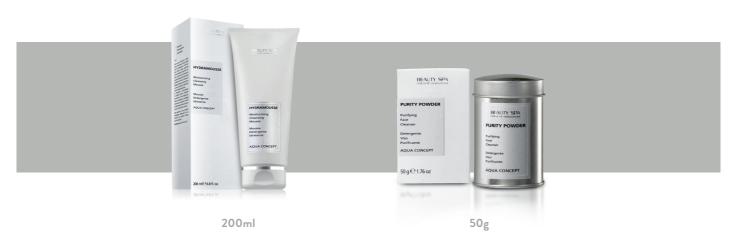

#### **HYDRAMOUSSE**

#### Moisturizing Cleansing Mousse

Fluffy exactly like a mousse this special cleanser rediscovers the ritual of cleansing. Its composition mimics the skin Natural Moisturizing Factor in order to preserve its correct moisture level. Meanwhile, surfactants boasting a great skin tolerability ensure effectiveness and pleasantness.

#### PURITY POWDER

#### Purifying Face Cleanser

An impalpable powder of natural soap (isetionate), with incorporated Blue Clays and mineral powders based on Porous Silica. Cleanses combination and oily skin in a gentle way. It also performs a smoothing, mattifying and purifying action.

#### Aquablend

Porous Silica, Bamboo and Citrus Scrub

Thoroughly cleansed, decongested skin glowing with radiance.

Cleansed, smoothed skin, luminous yet not shiny, with less impurities and a finer texture.