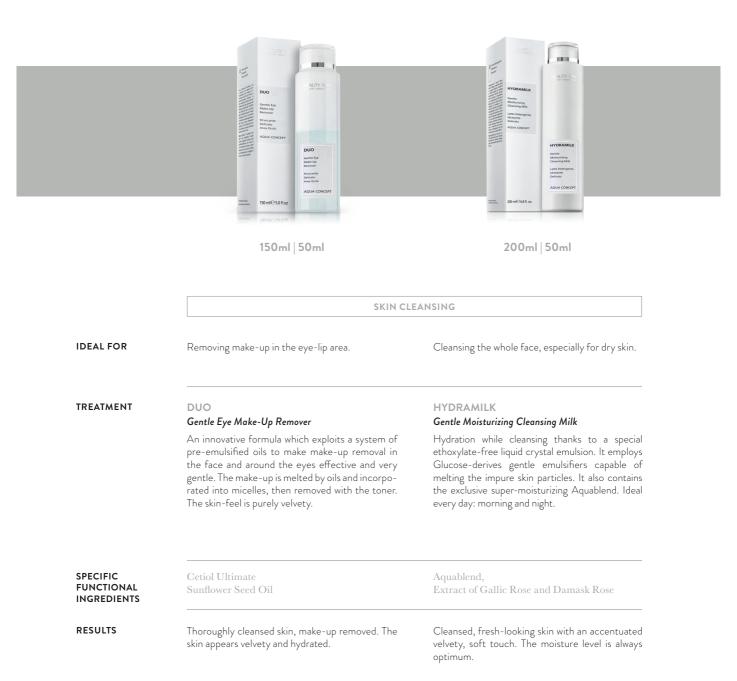

#### SKIN CLEANSING

Cleansing the whole face, especially for combination skin.

Cleansing the whole face, especially for combination to oily skin.

#### **HYDRAMOUSSE**

#### Moisturizing Cleansing Mousse

Fluffy exactly like a mousse this special cleanser rediscovers the ritual of cleansing. Its composition mimics the skin Natural Moisturizing Factor in order to preserve its correct moisture level. Meanwhile, surfactants boasting a great skin tolerability ensure effectiveness and pleasantness.

#### PURITY POWDER

#### Purifying Face Cleanser

An impalpable powder of natural soap (isetionate), with incorporated Blue Clays and mineral powders based on Porous Silica. Cleanses combination and oily skin in a gentle way. It also performs a smoothing, mattifying and purifying action.

#### Aquablend

Porous Silica, Bamboo and Citrus Scrub

Thoroughly cleansed, decongested skin glowing with radiance.

Cleansed, smoothed skin, luminous yet not shiny, with less impurities and a finer texture.