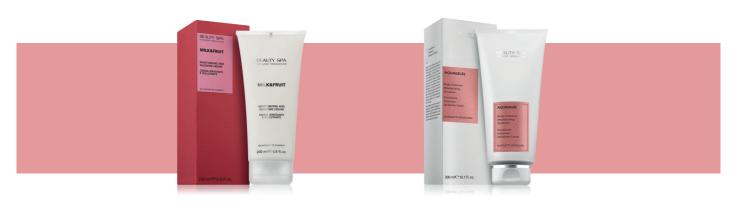

#### MOISTURIZING TREATMENT

Gently nourishing and moisturizing the body skin. For all skin types.

Moisturizing the skin and offering a enhanced supporting structure to Beauty Spa boosters.

### **MILK & FRUIT**

### Moisturizing and Silkening Cream

A gentle hydration, the pleasure of a texture that caresses the skin and a cascade of functional ingredients with emollient, velvety and silky properties. Immediately after cleansing, it takes care of the body skin helping it find its optimum hydro-lipid balance.

### AQUAGELÉE

#### Body Intensive Moisturizing Emulsion

Fresh and ultra-moisturizing thanks to its imperceptible texture, it is suitable for all skin types, even male. It can be used alone, for an immediate silk-like, softening action, or combined with a Beauty Spa booster for a synergistic action, of which enhances the properties (draining, lipolytic, etc.).

Hydrolyzed Vegetable Proteins, Trehalose

The skin acquires a very fresh, ultra-velvety touch, and it appears perfectly hydrated and treated.

Shea Butter, Sunflower Oil, Vitamin E

A perfectly moisturized and velvety skin. Mixed with the Beauty Spa boosters, it guarantees performance enhancement, in addition to a optimal sensoriality.