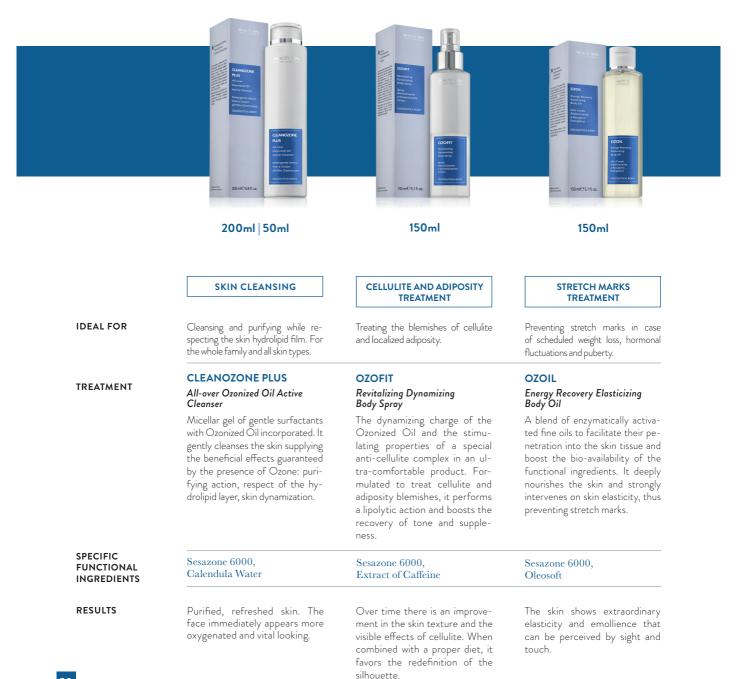

| SKI | NC | 21 E | ٨N | C1 | N | c |
|-----|----|------|----|----|---|---|
|     |    |      |    |    |   |   |

Cleansing and purifying while re-

specting the skin hydrolipidic film. For

the whole family and all skin types.

#### IDEAL FOR

TREATMENT

#### **CLEANOZONE PLUS**

#### All-over Ozonized Oil Active Cleanser

Micellar gel of gentle surfactants with Ozonized Oil incorporated. It gently cleanses the skin providing the beneficial effects ensured by the presence of the Ozone: purifying action, respect of the hydrolipidic film, skin dynamization.

## REBALANCING OF SKIN MICROBIOTA

Rebalancing the skin microbiota and bio-dynamizing the skin. For all skin types.

#### VITABIOMA

#### Face Vitamin Cellular Activator SPF 15

A very pleasant texture which adapts to all skin types and all seasons. A dermatologically perfect formula: Sesazone 6000 provides an energetic refill, while Relipidium intervenes on the skin microbiota restoring its balance. Ideal to make the skin more vital than ever.

#### RELIPIDIUM

The skin can be understood as an ecosystem, inhabited by bacteria, fungi, viruses and protozoa. These organisms make up the skin microbiota, whose fragile balance can be altered by external stressors (sun, air conditioning, temperature variations, etc.) or by inflammatory processes. The main bacteria of the skin microbiota are two: Staphylococcus epidermidis, which protects the skin tissue, maintains the homeostasis of the microbiota and boosts healing processes; and Staphylococcus aureus, the presence of which vouches for inflammation and damage to the skin barrier, with imbalance of the homeostasis. Relipidium - obtained from bio-fermented wheat through the probiotic species Lactobacillus plantarum - acts as an equalizer by stimulating lipid neosynthesis (ceramides), intervening on the inflammatory processes due to Staphylococcus aureus, thus helping to improve the barrier function of the skin and preserving the balance of the skin ecosystem (microbiota).

Providing the skin with an energy burst; speeding up healing processes; optimizing the supply of the other functional ingredients.

#### **SUPEROZONE 600**

#### Hyperconcentrated Ozonized Oil

It helps the skin tissue in its physiological repair and regeneration processes, and it enhances the action of the other functional ingredients found in the formulations subsequently applied. The strong skin dynamization is ideal in periods of intense stress or when the skin appears especially sensitive. Counteracting the environmental damage and helping the skin in its natural healing, regenerating process.

#### FIXIT

#### Enhanced Ozone S.O.S. Cream

An intensive emulsion which is essential when the skin launches its S.O.S.. It contains a significant portion of Sesazone 6000 with a repairing, regenerating action. 18-beta-glycyrrhetinic Acid and  $\alpha$ -Bisabolol complete the picture, performing a soothing, calming action, which is essential in periods of high stress.

#### Sesazone 6000

#### Sesazone 6000

The skin appears vital, healthy and regains its efficiency and wellness.

The skin recovers in short times and regains its balance.