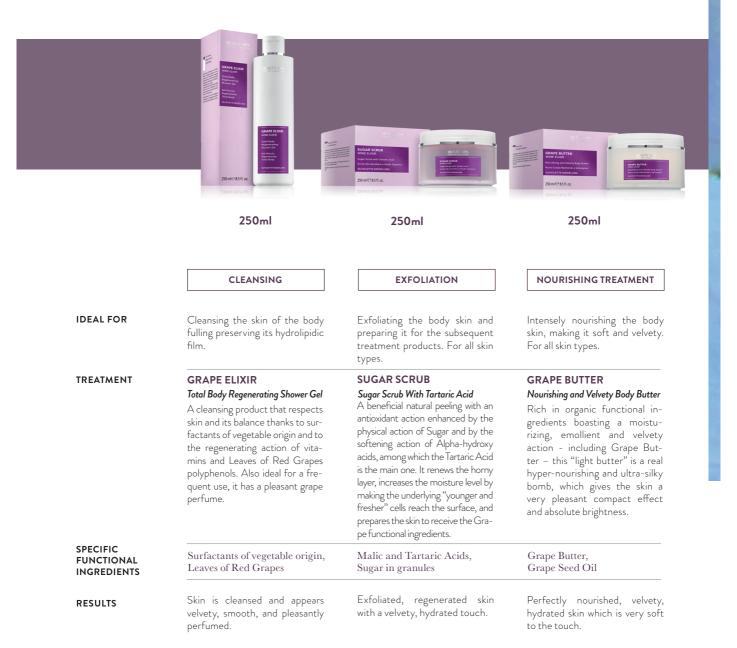

### **BEAUTY BODY FOOD**

With this philosophy in mind Beauty Spa proposes a range of **products formulated to reshape the body**, favor slimming and ensure a detoxifying action.

The universe from which the key functional ingredients of the line are obtained concerns the food world and encompasses the Amazon forest as well as our local fields. Its textures are undoubtedly captivating: scrubs, foams, waxes and fluids.

An accurate selection of products capable of offering an unexceptionable response

### RESVERATROL

Polyphenol of the Stilbenoids class, **Resveratrol is found in Grapes** and, in considerable amounts, **in Wine**. It is a molecule that is the subject of several research studies which vouch for its antioxidant properties, stimulating the cellular life and anti-wrinkle properties.

Its antioxidant action is twofold: it acts both as a chelator of iron and copper ions (it prevents the formation of ROS), and as a **"radical scavenger"** (it blocks the action of ROS).

Resveratrol also boasts **soothing**, anti-inflammatory, smoothing properties improving the

peripheral circulation (microcirculation). It also gives plumpness and luminosity to the skin, which appears younger, by stimulating cell proliferation and the synthesis of collagen and inhibiting the enzymes involved in the collagen degradation.

The *perfect shape*, the harmony of the silhouette, the pursuit of the best version of oneself: the body expresses our habits and our lifestyle, our passions and our inner world.

200ml

300ml

#### MOISTURIZING TREATMENT

Gently nourishing and moisturizing the body skin. For all skin types.

Moisturizing the skin and offering a enhanced supporting structure to Beauty Spa boosters.

### **MILK & FRUIT**

### Moisturizing and Silkening Cream

A gentle hydration, the pleasure of a texture that caresses the skin and a cascade of functional ingredients with emollient, velvety and silky properties. Immediately after cleansing, it takes care of the body skin helping it find its optimum hydro-lipid balance.

### AQUAGELÉE

#### Body Intensive Moisturizing Emulsion

Fresh and ultra-moisturizing thanks to its imperceptible texture, it is suitable for all skin types, even male. It can be used alone, for an immediate silk-like, softening action, or combined with a Beauty Spa booster for a synergistic action, of which enhances the properties (draining, lipolytic, etc.).

Hydrolyzed Vegetable Proteins, Trehalose

The skin acquires a very fresh, ultra-velvety touch, and it appears perfectly hydrated and treated.

Shea Butter, Sunflower Oil, Vitamin E

A perfectly moisturized and velvety skin. Mixed with the Beauty Spa boosters, it guarantees performance enhancement, in addition to a optimal sensoriality.