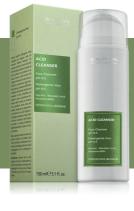

#### ACID CLEANSER Face Cleanser pH 4.5

Thanks to the Mandelic Acid, it rearranges the horny layer and facilitates the penetration of the functional ingredients. At the same time, Sesazone 6000 (Ozonized Sesame Oil) dynamizes and energizes the skin, making it more reactive and vital. The special gentleness of the formulation allows it to be used daily even onto sensitive skin.

SPECIFIC FUNCTIONAL INGREDIENTS

Sesazone 6000, Mandelic Acid

RESULTS

Cleansed, pleasantly nourished skin.