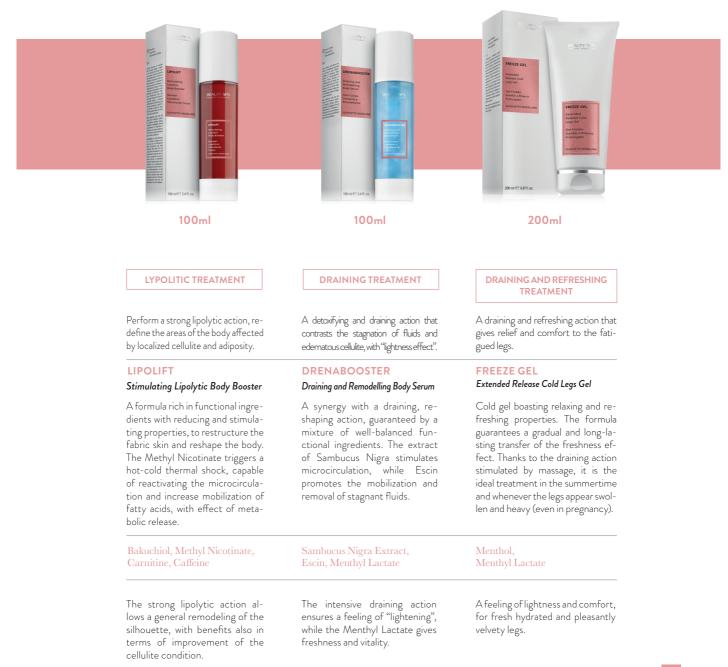

# **09** OZOCEUTICA BODY

EXCHANGE BETWEEN OXYGEN AND SKIN

"Beauty feeds on oxygen. Let our body breathe the balance."

**ENERGIZING** is the key word for a skin that finds again its energy and ability to get in shape again. Ozoceutica Body is a line dedicated to the body and its three main blemishes: cellulite, adiposity and stretch marks. The results of the treatments in the spa room and at home are guaranteed and enhanced by the fine Sesazone 6000, Sesame Oil bubbled with Ozone.

### **SESAZONE 6000**

Sesazone 6000 is the brand new Sesame Oil bubbled with Ozone boasting a powerful dynamizing, bio-stimulating activity. Thanks to this special characteristic, it is able to act on the body by enhancing and optimizing the actions of the other functional ingredients of the line.

Notably, it enhances the following actions: draining action, which is instrumental in tackling cellulite; reshaping action, which is instrumental in treating localized adiposity and fat deposits; renewing/elasticizing action, essential for treating and preventing stretch marks.

This functional ingredient shows interesting properties stimulating the **absorption of the Lactic Acid** and regarding the recovery from fatigue. Benefits on the whole body are scientifically proven.

Sesazone 6000 boosts the exponential activation of the functional ingredients found in the treatment path and in the home treatment products. The result is a combination of draining, reshaping, elasticizing performance.

Treating, by attenuating them, the existing stretch marks (both white and purple-red) and preventing the onset of new ones.

### STRIASTINE

### Stretch Mark Intensive Emulsion

The Ozonized Oil performs an energizing, biostimulating action, while the presence of essential Amino acids for the synthesis of collagen, Rice Bran Oil and Allantoin positively affects the skin moisture level and elasticity. Renewing and exfoliating the areas subject to stretch marks or sagging skin (inner arms and inner thighs).

### RENOVA ACID SERUM

### Stretch Mark Renewing Body Serum

Thanks to the Glycolic Acid, it boasts exfoliating, rejuvenating properties. It stimulates the production of collagen and elastin with benefits in terms of skin tonicity, elasticity and appearance. The emollient action is guaranteed by the enzymatically activated Olive, Flaxseed, Almond and Borage oils.

| Sesazone | 6000, |
|----------|-------|
| Oleosoft |       |

Glycolic Acid, Oleosoft

Stretch marks tend to be less visible. The continuous use of the product also helps prevent the formation of new stretch marks. The skin appears smoother, luminous and fresh looking. The overall skin tonicity is improved over time.