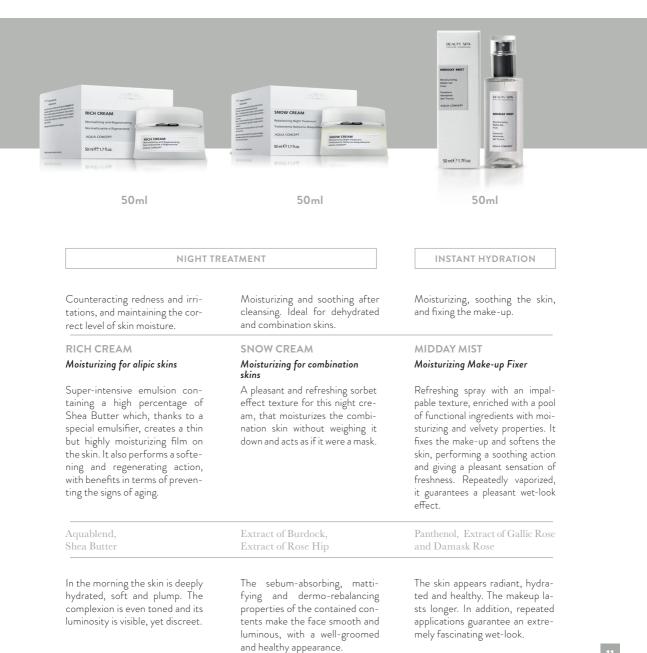

#### NIGHT TREATMENT

#### IDEAL FOR

Helping the skin prevent the damage resulting from environmental stressors, among which photo-aging.

Ensuring the maintenance of the optimum skin bio-functionality even during the menopause and hormonal fluctuations.

#### TREATMENT

#### BIO-SUPREME Compensating Day Face Cream SPF 30

Against the signs of aging, Carnosine dipeptide performs an antioxidant action and helps repair the damage due to UV and Infrared exposure, also acting as a scavenger against RCS. Sesazone 6000 provides a surplus of energy which contributes to improving the skin bio-functionality.

#### CATHARSIS

#### Regenerating Night Face Emulsion

A special anti-aging treatment ideal for hormonal fluctuations. Genistein – which is recommended during menopause – boosts collagen production. The Hyaluronic Acid rebalances the moisture level giving compactness, while Vitamin E boasts an antioxidant action. With Sesazone 6000.

| SPECIFIC<br>FUNCTIONAL<br>INGREDIENTS | Sesazone 6000,<br>Carnosine                                                                                                | Sesazone 6000,<br>Genistein                                                                                            |
|---------------------------------------|----------------------------------------------------------------------------------------------------------------------------|------------------------------------------------------------------------------------------------------------------------|
| RESULTS                               | Wrinkles become less deep and large. Also the skin<br>tissue luminosity finds benefits in the daily use of<br>the product. | In the morning the skin appears fresh-looking and vital. It looks regenerated with a well-groomed, healthy appearance. |

50ml

30ml