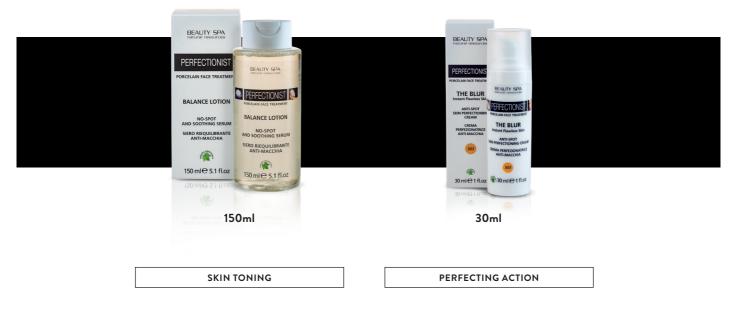

Toning and lightening the skin with spots and dyschromias. Evening out the skin and embellishing it with an appealing blur effect.

### BALANCE LOTION No-Spot And Soothing Serum

Formulated for a targeted intervention on skin spots and dyscromias, it performs an anti-spot action and it contributes to improving the overall evenness of facial skin. Adenosine soothes and relieves, while Trehalose and Hyaluronic Acid combined together keep the skin hydrated, firm and toned up.

### THE BLUR Instant Flawless Skin

It contains innovative texturizers for an optimum skin feel with a filler effect; spherical, flat soft-focus, illuminating microparticles to optimize skin brightness; micro-pigments capable of perfecting the color and minimizing discolorations and spots. Photo retouching in cream, available in three nuances.

Whitening Blend, Adenosine

Next-generation texturizers

Freshness, luminosity and a more even skin complexion are the results of using this lotion on cleansed skin. Evened-out, smooth, flawless, radiant skin.