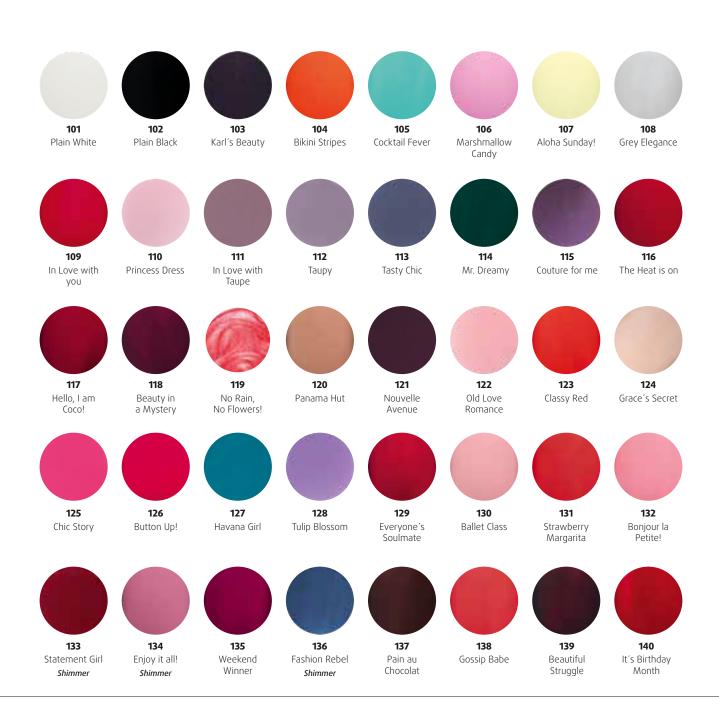

#### UV/LED COLOUR GEL

The well-proven alessandro colour gel system with 99 colours offers many benefits, like perfect, streak-free coverage and a particularly creamy texture. The colour gel reliably cures under UV and LED devices.

#### LED COLOUR GEL 2.0

The latest generation of colour gels impresses with brilliant colours and intensive coverage even in the first layer of colour. The colour gels are especially developed for super-quick curing under modern LED devices to keep their colour even in the sun and in chlorinated or salt water.

**COLOUR GEL** 

23-... 59

Differences in materials may cause minimal variations in colours. For typographical reasons, the colours illustrated can differ **slightly from the original product**.

You can find accessories in the 'accessories' section.