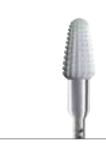

#### **K431SPEED CERAMIC BITS**

SPEED special toothing, featuring passive safety thanks to non-toothed head. For the gentle removal of sculpting materials or shaping the nail surface.

#### K425X CERAMIC BITS

Flame shape bit for fast, targeted removal of sculpting material. Perfect for removing colour gels. The cone shape enables you to work on hard-to-reach spots with precision. Speed recommendation: 7,500 - 20,000 min

#### K424GQSR CERAMIC BITS

Special toothing with high-performance material removal. Quickly and precisely remove even thick or hard sculpting material. Well-suited to removing acrylics. Speed recommendation: 7,500 - 15,000 min