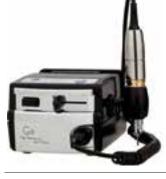

### CHAMPION'S CHOICE HIGH-PERFORMANCE GRINDER

High-performance nail grinder with powerful motor. Infinitely adjustable rotation speed (2,000–28,000 rpm).