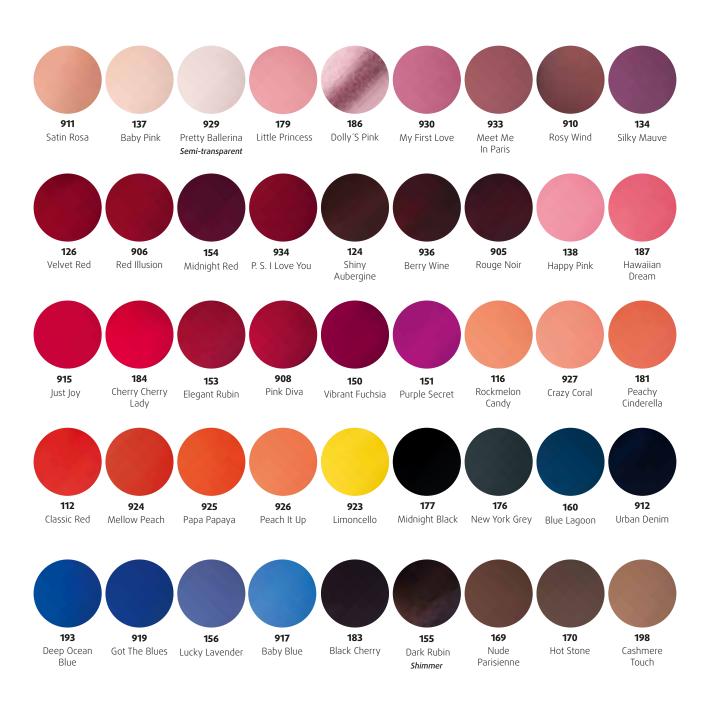

#### UV/LED COLOUR GEL

The well-proven alessandro colour gel system with 99 colours offers many benefits, like perfect, streak-free coverage and a particularly creamy texture. The colour gel reliably cures under UV and LED devices.

#### LED COLOUR GEL 2.0

The latest generation of colour gels impresses with brilliant colours and intensive coverage even in the first layer of colour. The colour gels are especially developed for super-quick curing under modern LED devices to keep their colour even in the sun and in chlorinated or salt water.

**COLOUR GEL** 

23-... 59

Differences in materials may cause minimal variations in colours. For typographical reasons, the colours illustrated can differ **slightly from the original product**.

You can find accessories in the 'accessories' section.

Semi-transparent Semi-transparent

These gels are from the range! You can find our new colour gels on the next page.