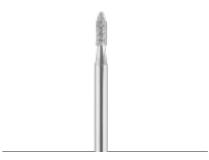

#### **K431SPEED CERAMIC BITS**

SPEED special toothing, featuring passive safety thanks to non-toothed head. For the gentle removal of sculpting materials or shaping the nail surface.

#### K425X CERAMIC BITS

Flame shape bit for fast, targeted removal of sculpting material. Perfect for removing colour gels. The cone shape enables you to work on hard-to-reach spots with precision. Speed recommendation: 7,500 - 20,000 min

#### K424GQSR CERAMIC BITS

Special toothing with high-performance material removal. Quickly and precisely remove even thick or hard sculpting material. Well-suited to removing acrylics. Speed recommendation: 7,500 - 15,000 min