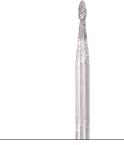

#### K424GQSR CERAMIC BITS

Special toothing with high-performance material removal. Quickly and precisely remove even thick or hard sculpting material. Well-suited to removing acrylics. Speed recommendation: 7,500 - 15,000 min