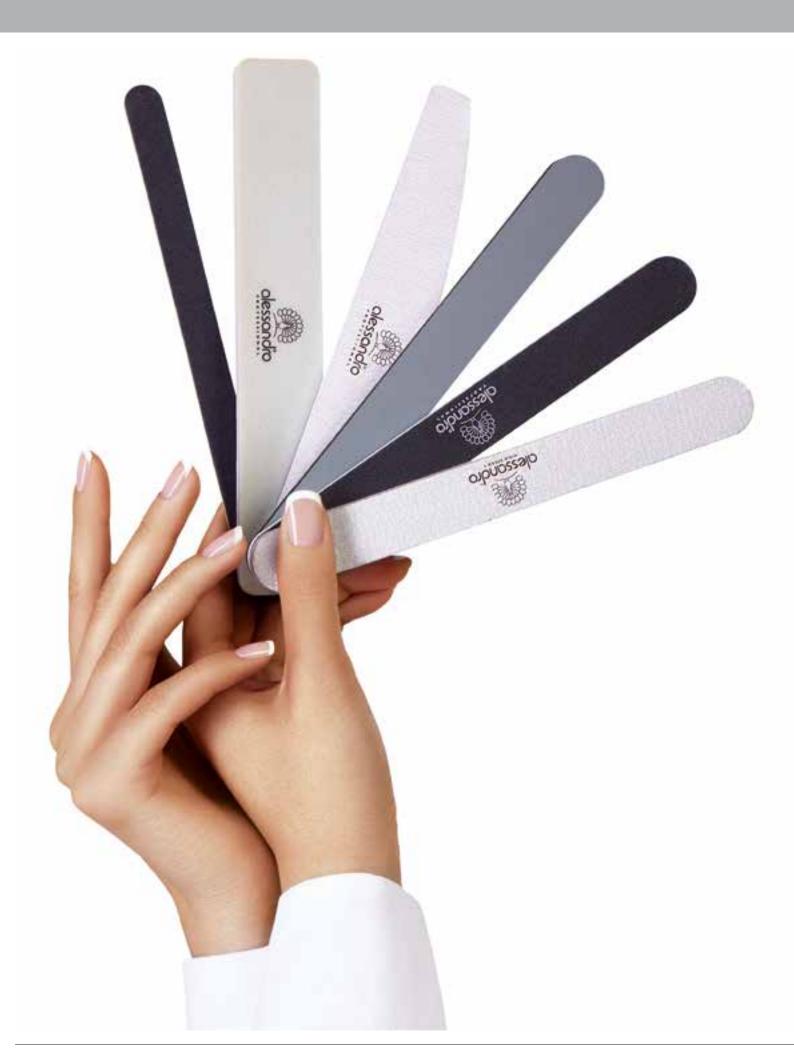

#### PROFESSIONAL FEILE 100/180

Straight professional files for quickly shortening nails and to remove nail sculpting material.

45-208 Black Pink 45-207

#### PROFESSIONAL FILE, FINE 240/240

Professional file for preparing and shortening natural nails. The particularly fine grain mattifies the nail without damaging the nail surface.

45-218

#### PROFESSIONAL SAND PAPER FILE, 180/240

Extremely thin file for straightening nail edges and for sidelines and manicures.

45-209

#### **HIGH-SPEED FILE**

Straight professional file for quick shortening and removal of sculpting material. The spring-loaded core offers the best filing comfort and stability. The file has an abrasion-resistant and crystalline surface with triple coating and is available with different grains.

#### **HIGH SPEED FILE MOON**

Half-moon professional file with one curved and one straight side for quick shortening and removal of sculpting material. The spring-loaded core offers the best filing comfort and stability. The file has an abrasion-resistant and crystalline surface with triple coating and is available with different grains.

#### **HIGH-SPEED BANANA FILE**

Curved professional file for quick shortening and removal of sculpting material. The spring-loaded core offers the best filing comfort and stability.

45-200 100/100 grit