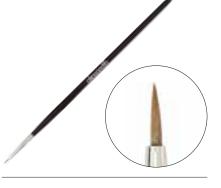

#### PROFI GEL BRUSH, SIZE 3, OVAL

Easy-to-use real hair brush with long, very flexible bristles. Perfect for working with camouflage gels and colour gels.

45-017

01-972

#### PROFI GEL BRUSH, SIZE 4, OVAL

Soft, flat professional brush made from real hair, suitable for all working techniques and perfect for all nail designers who prefer working with fine, thin brushes.

45-018