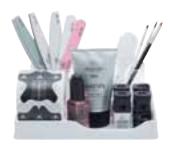

#### WORKSTATION PRODUCT PACKAGE

Contents

- 1x Hand and Nail Bath, 300 ml
- 1x Hand and Nail Peel, 180 ml
- 1x Hand and Nail Cream, 300 ml
- 1x Hand and Nail Mousse, 300 ml
- 1x Cuticle Remover, 30 ml
- 1x Hand and Nail Oil, 30 ml
- 1x Nail Hardener, 10 ml
- 1x Spatula