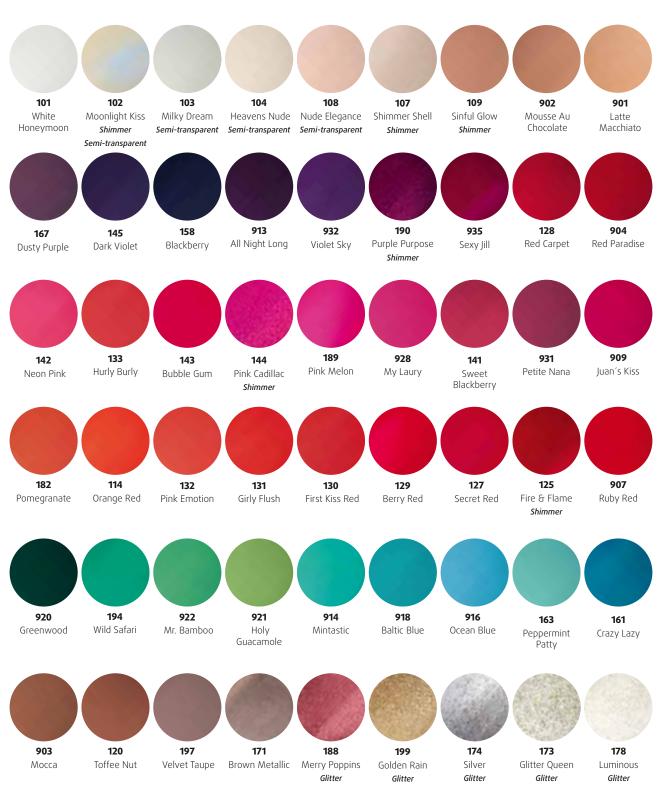

#### UV/LED COLOUR GEL

The well-proven alessandro colour gel system with 99 colours offers many benefits, like perfect, streak-free coverage and a particularly creamy texture. The colour gel reliably cures under UV and LED devices.

#### LED COLOUR GEL 2.0

The latest generation of colour gels impresses with brilliant colours and intensive coverage even in the first layer of colour. The colour gels are especially developed for super-quick curing under modern LED devices to keep their colour even in the sun and in chlorinated or salt water.

**COLOUR GEL** 

23-... 59

Differences in materials may cause minimal variations in colours. For typographical reasons, the colours illustrated can differ **slightly from the original product**.

You can find accessories in the 'accessories' section.

Semi-transparent Semi-transparent

These gels are from the range! You can find our new colour gels on the next page.