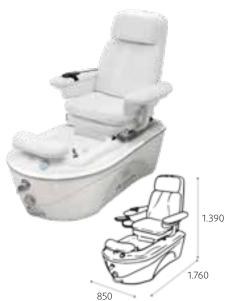

## PEDIX FEET

An exclusive, holistic range of care products for legs and feet. Here, professional expertise meets highly effective ingredients from the depths of the ocean. The healing powers from the sea have a beneficial effect on body, mind and soul, creating a feeling of total well-being.

#### **FOOT BATH**

Start the treatment with a soothing and relaxing foot bath and add a small amount of Foot Bath Powder. Toxins are removed and your sense of physical well-being improves after just a short time. Horse chestnut and caffeine have a purifying effect and stimulate circulation.

#### **REMOVE HARD SKIN**

Remove rough and callused patches on the feet using the So Easy stainless steel file (80 or 120 grit depending on how tough the skin is).

#### **FOOT EXFOLIATION**

Massage in One-Minute Pedicure Peel, leave it to work for a short while and remove with lukewarm water.

#### **FOOT MASSAGE**

The gently melting Massage Gel is ideal for a nourishing foot massage. Sweet almond oil and skin-smoothing Vitamin E indulge the body with their regenerative effect.

#### **FOOT MASK**

After the massage, apply the deeppenetrating Conditioning Vitality Mask with Marina Vital complex, spread over the skin evenly and leave to soak in for approximately 10 minutes.

#### **NOURISHING BALM**

As a nourishing finishing touch and for the long-lasting prevention of calluses, apply the intensely hydrating Heel Rescue Balm.