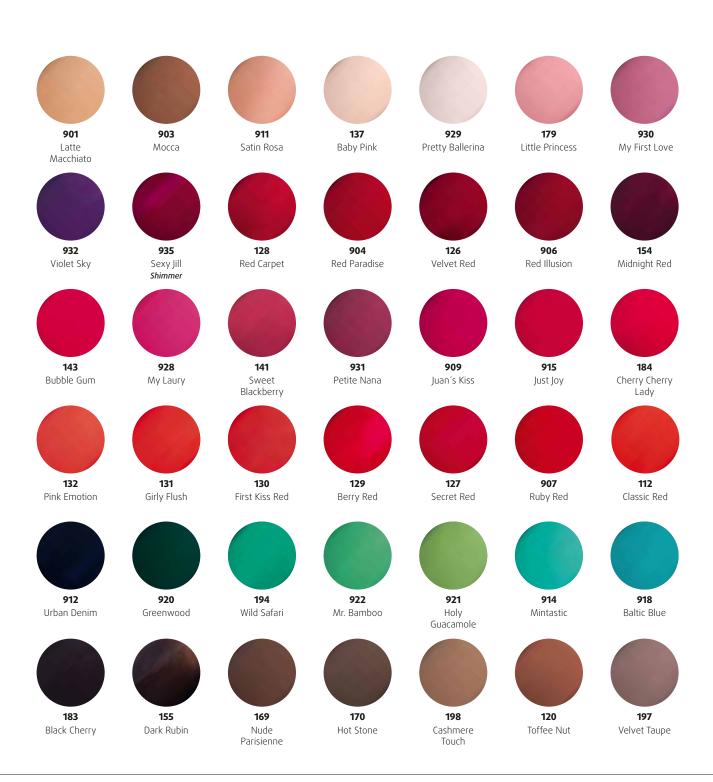

#### UV/LED COLOUR GEL

The well-proven alessandro colour gel system with 99 colours offers many benefits, like perfect, streak-free coverage and a particularly creamy texture. The colour gel reliably cures under UV and LED devices.

#### LED COLOUR GEL 2.0

The latest generation of colour gels impresses with brilliant colours and intensive coverage even in the first layer of colour. The colour gels are especially developed for super-quick curing under modern LED devices to keep their colour even in the sun and in chlorinated or salt water.

**COLOUR GEL** 

23-... 59

Differences in materials may cause minimal variations in colours. For typographical reasons, the colours illustrated can differ **slightly from the original product**.

You can find accessories in the 'accessories' section.

Semi-transparent Semi-transparent

These gels are from the range! You can find our new colour gels on the next page.