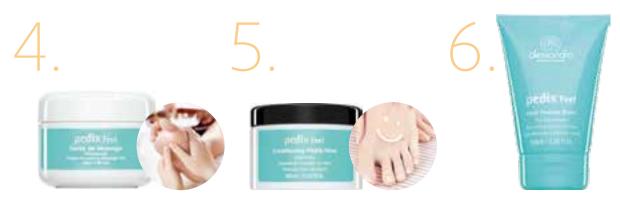

#### **FOOT MASSAGE**

The gently melting Massage Gel is ideal for a nourishing foot massage. Sweet almond oil and skin-smoothing Vitamin E indulge the body with their regenerative effect.

#### **FOOT MASK**

After the massage, apply the deeppenetrating Conditioning Vitality Mask with Marina Vital complex, spread over the skin evenly and leave to soak in for approximately 10 minutes.

#### **NOURISHING BALM**

As a nourishing finishing touch and for the long-lasting prevention of calluses, apply the intensely hydrating Heel Rescue Balm.

#### MASSAGE GEL

Gently melting massage gel drenches the feet with moisture.

67-213 Salon container 100 ml

**TOE SPREADER**Hygienic toe spreader.

66-122 72 pieces