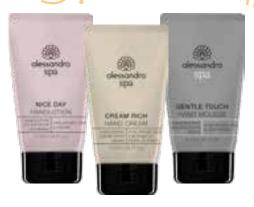

#### THE 3 ICONS

NICE DAY: Moisturising hand lotion. CREAM RICH: Rich hand cream with anti-aging effect. GENTLE TOUCH: Creamy-light hand mousse for him and her.

#### **NICE DAY**

Moisturising hand care for stressed hands.

| 34-002 | 75 ml                  |
|--------|------------------------|
| 34-102 | Tester 75 ml           |
| 34-202 | Salon container 500 ml |
| 34-502 | 25 sachets, 3ml each   |

#### **CREAM RICH**

Rich, moisture-regulating anti-ageing hand cream for dry and hard-working hands.

34-007 75ml 34-107 Tester 75ml 34-207 Salon container 500ml 34-501 25 sachets, 3ml each

#### **GENTLE TOUCH**

Fast-absorbing, intensive moisturising mousse with a skin-calming complex of active agents for stressed hands.

34-024 75ml 34-124 Tester 75ml

34-224 Salon container 500 ml 34-503 25 sachets, 3 ml each