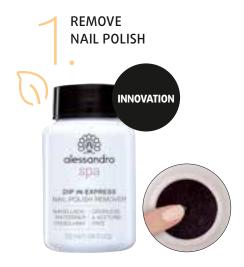

## STEP BY STEP - NAIL

#### **DIP IN EXPRESS NAIL POLISH REMOVER**

Odourless and acetone-free removal of care and colour polishes, with integrated sponge.