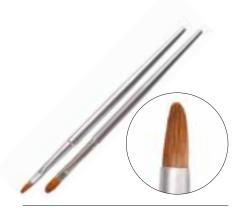

#### MASTER GEL BRUSH, SIZE 8

All-round brush for all sculpted nail techniques. The tongue-shaped tip, made from synthetic hair, offers the perfect qualities for gel work - with wooden handle.

#### MASTER COLOUR GEL BRUSH

The special brush, made from soft, long synthetic hair, allows for full-coverage and streak-free application of colour gels.

#### PROFESSIONAL GEL BRUSH, OVAL TIP

Professional synthetic hair gel brush with an oval tip. Perfect for gel sculpted nails and for applying Top Gloss and Colour Gel.

#### PROFESSIONAL GEL BRUSH, POINTED

Professional flat sculpting brush made from high-quality, fine synthetic hair with pointed, rounded tip.

05-753

#### PROFESSIONAL GEL BRUSH, STRAIGHT TIP

Professional gel brush made from fine, soft real hair. The flat, fine tip allows very precise sculpting for build-up gels. But it's also perfect for the smooth, streak-free application of gloss and sealing gels.