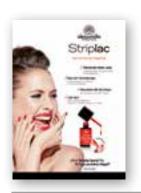

## STRIPLAC

#### THE PERFECT GLOSSY LOOK:

Dazzling nails for every occasion – Striplac lasts for up to three times longer than nail polish and since its grand launch, it is the first – and to-date the only – peel-off UV/LED nail polish that can be peeled off the nail in one piece. Discover the scratch-proof nail polish wonder from alessandro and all the diverse colours that can be peeled off the nail when you want.