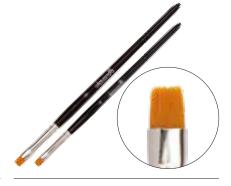

#### MASTER GEL BRUSH, SIZE 8

All-round brush for all sculpted nail techniques. The tongue-shaped tip, made from synthetic hair, offers the perfect qualities for gel work - with wooden handle.

#### MASTER COLOUR GEL BRUSH

The special brush, made from soft, long synthetic hair, allows for full-coverage and streak-free application of colour gels.

#### PROFESSIONAL GEL BRUSH, OVAL TIP

Professional synthetic hair gel brush with an oval tip. Perfect for gel sculpted nails and for applying Top Gloss and Colour Gel.