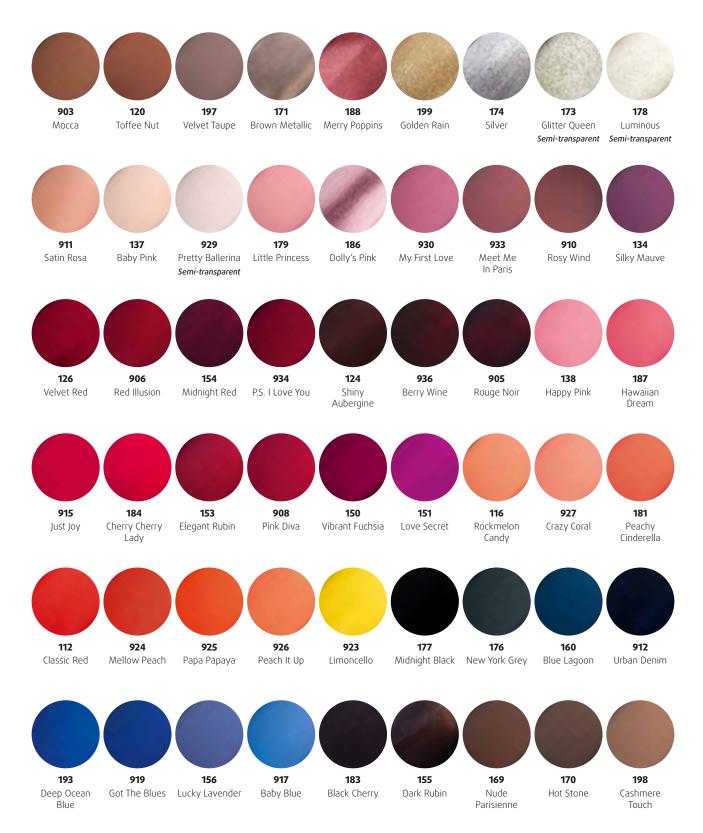

#### UV/LED COLOUR GEL

The well-proven alessandro colour gel system with 99 colours offers many benefits, like perfect, streak-free coverage and a particularly creamy texture. The colour gel reliably cures under UV and LED devices.

#### LED COLOUR GEL 2.0

The latest generation of colour gels impresses with brilliant colours and intensive coverage even in the first layer of colour. The colour gels are especially developed for super-quick curing under modern LED devices to keep their colour even in the sun and in chlorinated or salt water.

**COLOUR GEL** 

23-... 59

Differences in materials may cause minimal variations in colours. For typographical reasons, the colours illustrated can differ **slightly from the original product**.

You can find accessories in the 'accessories' section.

Semi-transparent Semi-transparent

These gels are from the range! You can find our new colour gels on the next page.