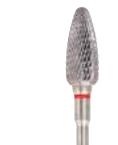

#### K425X CERAMIC BITS

Flame shape bit for fast, targeted removal of sculpting material. Perfect for removing colour gels. The cone shape enables you to work on hard-to-reach spots with precision. Speed recommendation: 7,500 - 20,000 min