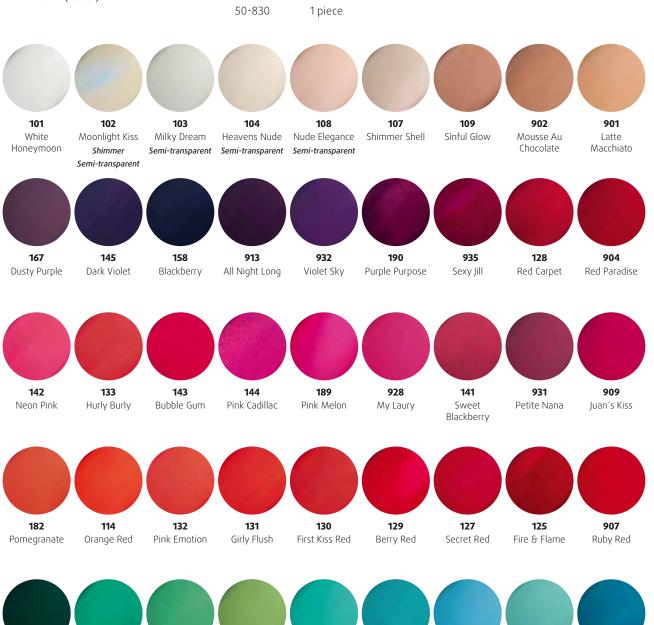

#### UV/LED COLOUR GEL

The well-proven alessandro colour gel system with 99 colours offers many benefits, like perfect, streak-free coverage and a particularly creamy texture. The colour gel reliably cures under UV and LED devices.

**COLOUR GEL** 

23-... 59

Differences in materials may cause minimal variations in colours. For typographical reasons, the colours illustrated can differ **slightly from the original product**.

You can find accessories in the 'accessories' section.

slightly from the original product.

102

Clean Cream

Heavens Nude Satin Elegance Nude Elegance Pretty Ballerina

Gentle Blush

Naked Rose

Little Princess

Urban Blush

111

Poppy Pony

Be Fabulous

112 Juan's Kiss

113 Sexy Jill

115 Drunk of Love Cherry at Heart

Meet me in Paris

117 Gentle Pink

Street Glam

High on Hope

120 Follow my Roots

122 Sinful Glow Old Rosy Wind

Metallic

128 Poetic Blues

130

Superstition

Yes my Love

Red Illusion