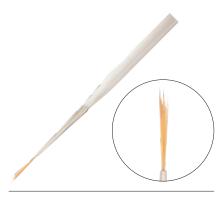

#### PROFESSIONAL GEL BRUSH, STRAIGHT TIP

Professional gel brush made from fine, soft real hair. The flat, fine tip allows very precise sculpting for build-up gels. But it's also perfect for the smooth, streak-free application of gloss and sealing gels.

05-755

45-014

45-020