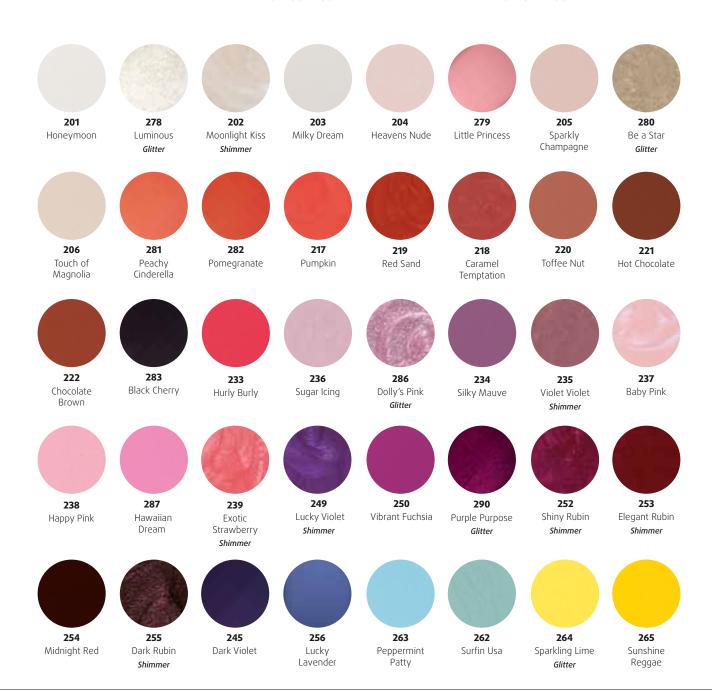

#### UV/LED COLOUR GEL

The well-proven alessandro colour gel system with 99 colours offers many benefits, like perfect, streak-free coverage and a particularly creamy texture. The colour gel reliably cures under UV and LED devices.

**COLOUR GEL** 

23-... 59

Differences in materials may cause minimal variations in colours. For typographical reasons, the colours illustrated can differ **slightly from the original product**.

You can find accessories in the 'accessories' section.