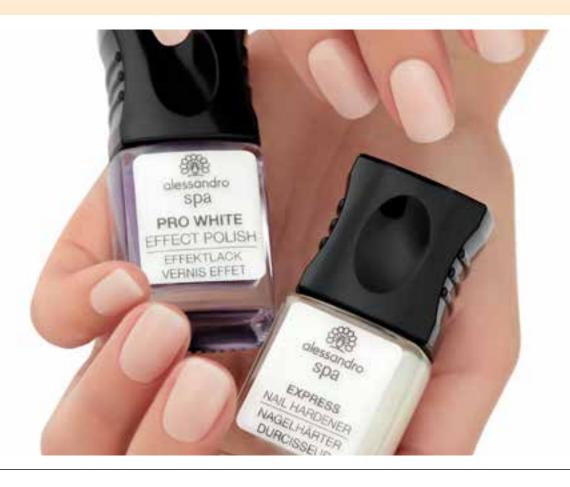

#### PRO WHITE EFFEKT-LACK

Peel-off, brightening effect polish with anti-yellowing formula, cures under UV/LED light.

78-488 8 ml

#### **NAIL HARDENER**

Formaldehyde-free nail hardener for all nail types. The nail hardener strengthens the nail plate and protects it against external factors.

12-511 10 ml

#### PRO WHITE NAIL EFFECT POLISH

Optically brightening effect polish with precious coconut oil and an anti-yellowing formula. Using special pigments, Pro White neutralises discolouration of the nail surface and gives it a radiant white and glossy appearance.

#### **NAIL HARDENER**

The nail hardener enriched with coconut oil can significantly improve the condition of nails with hexanal and contributes to increased stability.

43-020 10 ml 43-120 Tester 10 ml