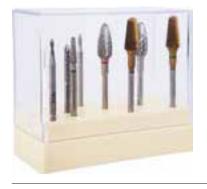

### **GRINDERS**

Professional grinders (electronic files) are an important helper in everyday studio life. Using a grinder not only makes you quick and gentle on the nails, but the effortless application prevents problems with posture like joint and muscle tension.

#### **MOBILE E-NAIL GRINDER DELUXE**

High-performance nail grinder with powerful battery. Lasts up to a 9 hours maximum. Infinitely adjustable rotation speed (up to 25,000 rpm).

### CHAMPION'S CHOICE HIGH-PERFORMANCE GRINDER

High-performance nail grinder with powerful motor. Infinitely adjustable rotation speed (2,000–28,000 rpm).