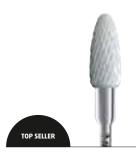

#### **K431SPEED CERAMIC BITS**

SPEED special toothing, featuring passive safety thanks to non-toothed head. For the gentle removal of sculpting materials or shaping the nail surface.

#### K425X CERAMIC BITS

Flame shape bit for fast, targeted removal of sculpting material. Perfect for removing colour gels. The cone shape enables you to work on hard-to-reach spots with precision. Speed recommendation: 7,500 - 20,000 min

#### K424GQSR CERAMIC BITS

Special toothing with high-performance material removal. Quickly and precisely remove even thick or hard sculpting material. Well-suited to removing acrylics. Speed recommendation: 7,500 - 15,000 min