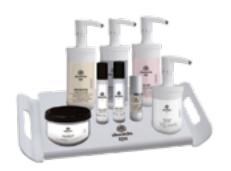

#### WORKSTATION PRODUCT PACKAGE

Contents

- 1x Hand and Nail Bath, 300 ml
- 1x Hand and Nail Peel, 180 ml
- 1x Hand and Nail Cream, 300 ml
- 1x Hand and Nail Mousse, 300 ml
- 1x Cuticle Remover, 30 ml
- 1x Hand and Nail Oil, 30 ml
- 1x Nail Hardener, 10 ml
- 1x Spatula

## alessandro spa

The new generation of hand and nail care is finally here! A hand and nail care series developed by experts under the alessandro spa has been developed for all skin and nail types.

#### alessandro spa HAND CARE

From cleaning to moisturising/intensive care and additional special products, the alessandro spa line offers modern hand care. Treat yourself and your customers in these hectic times and indulge in a nourishing break.

#### alessandro spa NAIL CARE

Nail care for all nail types! High-performing products with textures for healthy nails and cuticles enriched with precious oils and ingredients. The little care wonders, it moisturises nails to make them look perfectly shiny, day after day.