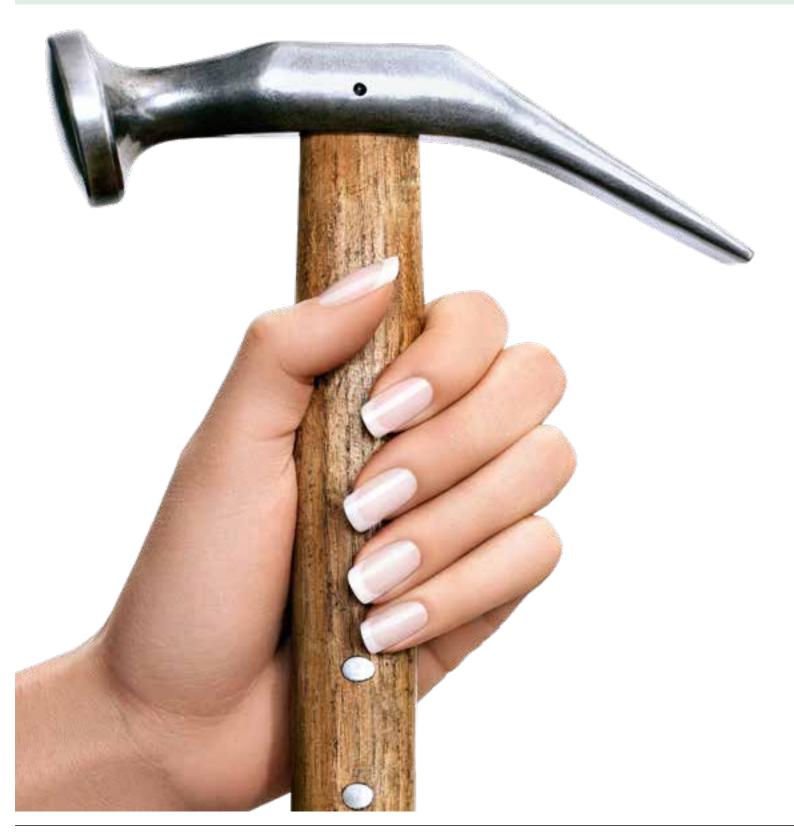

## BONDING AGENT

alessandro bonding agents form the basis for uncompromising and strong bonding of all alessandro sculpting gels. The alessandro bonding agents are all-round products that can be applied underneath any UV/LED sculpting gel.

#### BOND STRONG BONDING AGENT

Bond Strong forms the basis for uncompromising and strong bonding of all alessandro sculpting gels. The slightly acidic bonding agent offers the best bonding even with problem nails and difficulties with adhesion.