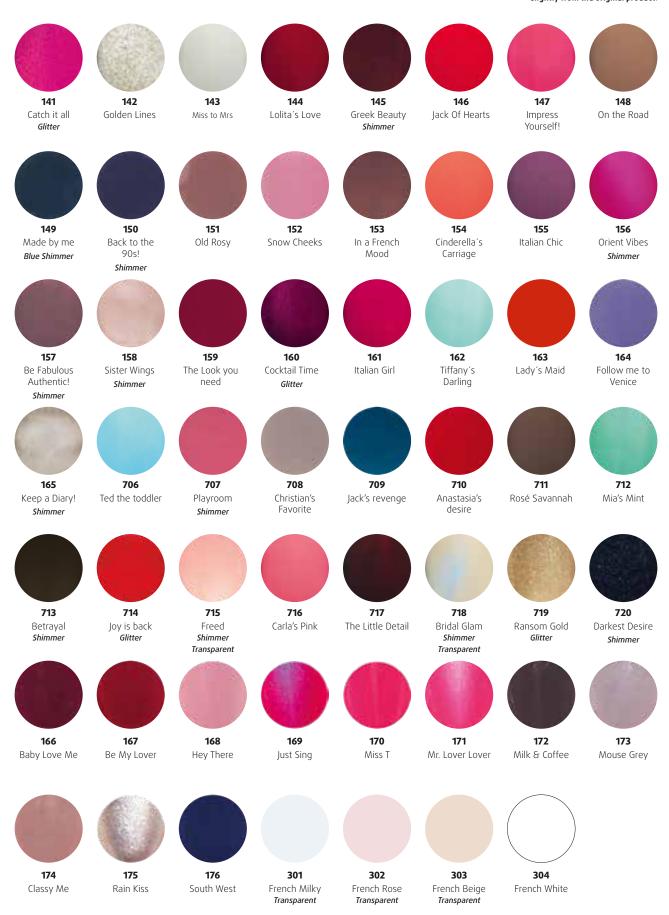

#### UV/LED COLOUR GEL

The well-proven alessandro colour gel system with 99 colours offers many benefits, like perfect, streak-free coverage and a particularly creamy texture. The colour gel reliably cures under UV and LED devices.

#### LED COLOUR GEL 2.0

The latest generation of colour gels impresses with brilliant colours and intensive coverage even in the first layer of colour. The colour gels are especially developed for super-quick curing under modern LED devices to keep their colour even in the sun and in chlorinated or salt water.

**COLOUR GEL** 

23-... 59

Differences in materials may cause minimal variations in colours. For typographical reasons, the colours illustrated can differ **slightly from the original product**.

You can find accessories in the 'accessories' section.