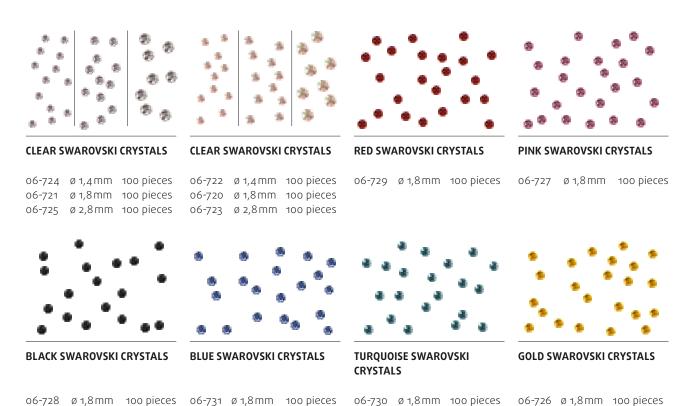

# Original Swarovski crystals — for glamorous nail art decorations in a variety of colours and sizes.