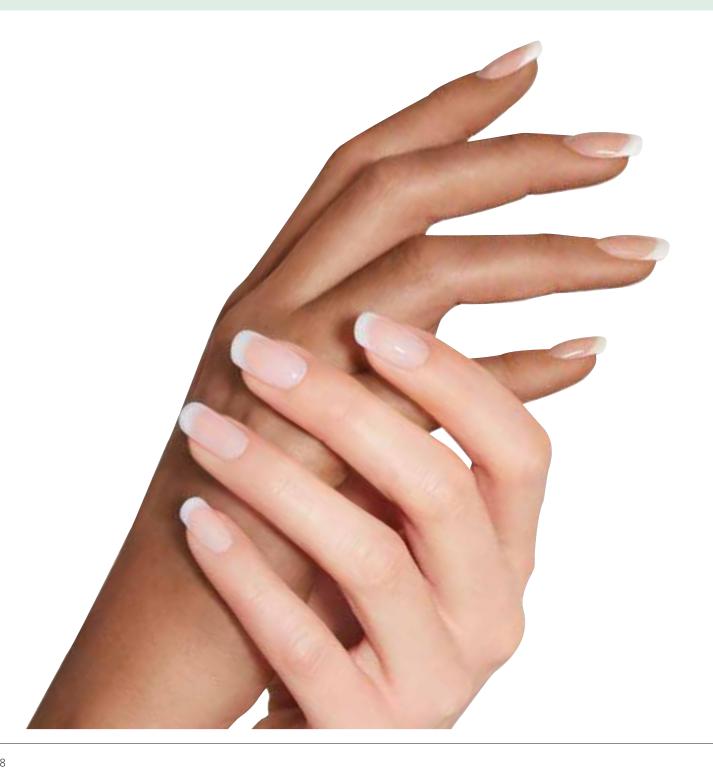

## **FX-ONE**

alessandro FX-One Hard Gel is the perfect acid-free all-round gel with reduced heat response for quick refills, nail sculpting and natural nail strengthening. It is suitable for any nail type and any working technique, and cures under all UV/LED lamps. The honey-like, self-smoothing consistency makes it very easy to use with no complex sculpting required, guaranteeing minimal reworking of the surface if applied correctly.

#### **FX-ONE REGULAR GEL**

Honey-like, flexible and acid-free sculpting gel with soft pink tint.

| 02-421 | 15 g |
|--------|------|
| 02-422 | 50 g |
| 02-423 | 1000 |

#### **FX-ONE HARD GEL CRYSTAL CLEAR**

Transparent, acid-free all-round sculpting gel with honey-like consistency.

| 02-416 | 15 g |
|--------|------|
| 02-417 | 50 g |
| 02-418 | 1000 |

#### **FX-ONE HARD GEL CLEAR ROSE**

Transparent rosé acid-free all-round sculpting gel with honey-like consistency.

| 02-441 | 15 g |
|--------|------|
| 02-442 | 50 g |
| 02-443 | 1000 |

#### **FX-ONE HARD GEL MILKY ROSE**

Milky rosé, acid-free all-round sculpting gel with honey-like consistency.

| 02-451 | 159   |
|--------|-------|
| 02-452 | 50 g  |
| 02-453 | 100 g |

#### **FX-ONE HARD GEL CAMOUFLAGE**

Smoothly covering, nude, acid-free all-round sculpting gel with honey-like consistency.

| 02-431 | 15 g  |
|--------|-------|
| 02-432 | 50 g  |
| 02-433 | 100 g |

#### **FX-ONE HARD GEL MILKY**

Slightly milky, acid-free all-round sculpting gel with a porcelain look and honey-like consistency.

| 02-426 | 15 g  |
|--------|-------|
| 02-427 | 50 g  |
| 02-428 | 100 g |

#### **FX-ONE SUPERFLEX GEL**

Very soft, highly flexible, gummy-like, acid-free sculpting gel for short sculpted nails with soft pink tint.

02-411 15 g 02-412 50 g 02-413 100 g