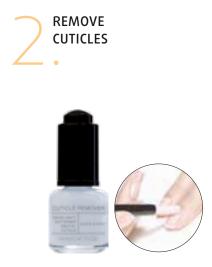

## STEP BY STEP - NAIL

#### **CUTICLE REMOVER**

Remove cuticles in no time at all. Gently push cuticles back with the cuticle trimmer. 2 p. 47.