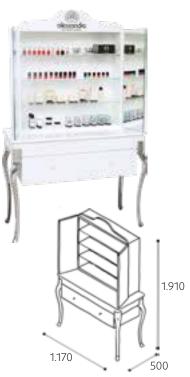

#### **GEL WORKSTATION, EMPTY**

01-114

Workstation for gels and brushes

4

#### **GEL DISPLAY TRAY**

Perfect clear storage for 28 colour and glitter alessandro gels (for round jars).

45-029

#### **WORKSPACE ORGANISER**

Practical, clear organiser for your work material.