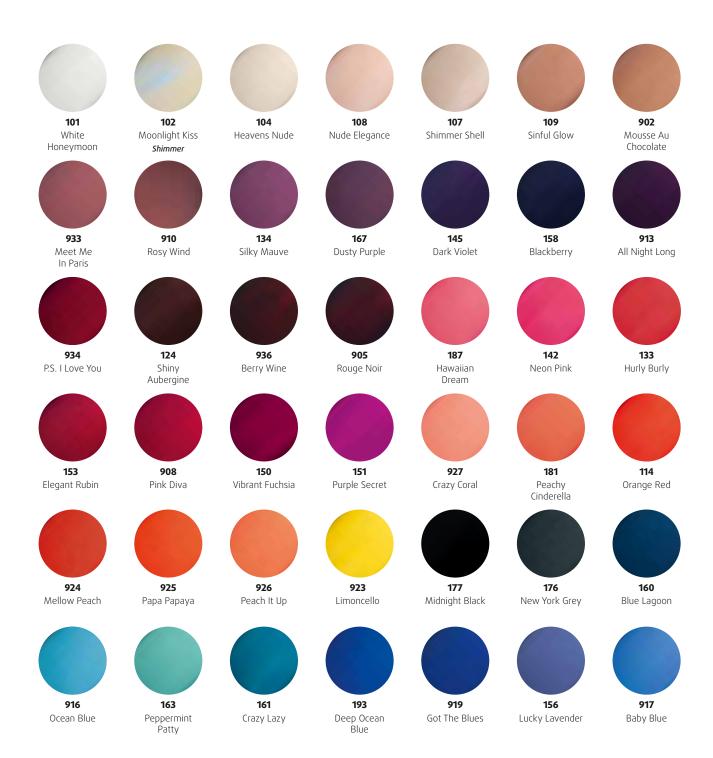

#### UV/LED COLOUR GEL

The well-proven alessandro colour gel system with 99 colours offers many benefits, like perfect, streak-free coverage and a particularly creamy texture. The colour gel reliably cures under UV and LED devices.

#### LED COLOUR GEL 2.0

The latest generation of colour gels impresses with brilliant colours and intensive coverage even in the first layer of colour. The colour gels are especially developed for super-quick curing under modern LED devices to keep their colour even in the sun and in chlorinated or salt water.

**COLOUR GEL** 

23-... 59

Differences in materials may cause minimal variations in colours. For typographical reasons, the colours illustrated can differ **slightly from the original product**.

You can find accessories in the 'accessories' section.

Semi-transparent Semi-transparent

These gels are from the range! You can find our new colour gels on the next page.