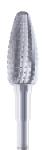

to removing acrylics. Speed recommendation: 7,500 - 15,000 min

45-524



#### **SAPPHIRE CUTICULAR BIT**

Pointed sapphire drill, fine. For the removal of cuticles and buffing of deep nail folds.

45-510 2 pieces



#### **DIAMOND BIT**

Flat diamond cone, fine. For the removal of cuticles and buffing of the nail plate.

45-516 2 pieces



#### **HM DETAIL BIT**

Small, hard metal cone, fine. Removes stubborn cuticles and gel residue from nail folds.

45-517 2 pieces



#### **HM SPEED PLUS BIT**

45-513

Hard metal cone, coarse. For the removal of Powder & Liquid systems, gel sculpted nails and nail art.





#### **HM SPEED BIT**

Hard metal cone, fine. For smoothing and corrective filing/refills.



Narrow, hard metal bit, fine. For cleaning the underside of the nail.

45-514 45-515



with crosswise-motion. For the removal of Powder & Liquid systems, gel sculpted nails and nail art.



45-525



**EMPTY BIT HYGIENE BOX** 

Hygienic storage box, including cover, for your grinder bits. Protects against dust.

45-518



HYBRID CAP 688oL, COARSE GRAIN

Coarse grinding cap with progressive diamond and ceramic grinding grain mix. For removing larger corns.

45-542 10 ml



#### **TIN SPEED PLUS BIT**

Cone with durable titanium nitrate coating. Quick and safe. Also near the skin using a smooth cutter head tip. Coarse. For the removal of acrylics, gel sculpted nails and nail art.

45-511



**HYBRID CAP COVER 309L** 

Durable and custom-fit cover cap for the hybrid cap system.

45-541



#### **HYBRID CAP 88oL, MEDIUM GRAIN**

Medium grinding cap with progressive diamond and