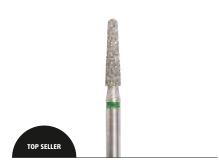

#### **K431SPEED CERAMIC BITS**

SPEED special toothing, featuring passive safety thanks to non-toothed head. For the gentle removal of sculpting materials or shaping the nail surface.

#### K425X CERAMIC BITS

Flame shape bit for fast, targeted removal of sculpting material. Perfect for removing colour gels. The cone shape enables you to work on hard-to-reach spots with precision. Speed recommendation: 7,500 - 20,000 min