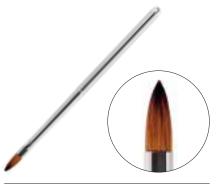

#### KOLINSKY POLYACRYLIC GEL BRUSH, SIZE 4

Flat oval brush for applying polyacrylic gel with high-quality Kolinsky natural hair in size 4.

01-839 1 piece

#### **KOLINSKY POLYACRYLIC GEL BRUSH, SIZE 6**

Flat oval brush for applying polyacrylic gel with high-quality Kolinsky natural hair in size 6.

01-842 1 piece

21-390 1 piece

#### POLYACRYLIC GEL BRUSH

Flat oval brush for applying polyacrylic gel with high-quality Kolinsky natural hair.

01-839 Size 4 01-842 Size 6