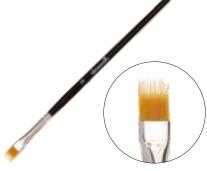

#### ONE-STROKE NAIL ART BRUSH

Special brush made from the finest Toray synthetic hair. Size 6 is perfect for one-stroke nail art and for painting larger adornments. Size 4 for smaller designs.

06-667 Size 6 06-666 Size 4