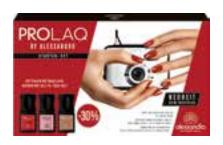

#### PROLAQ STARTER SET

- 5x PROLAQ UV Nagellack 8 ml
- 1x PROLAQ UV Base Coat STRONG 8 ml
- 1x PROLAQ UV Top Coat 8 ml
- 1x Prep & Prime 10 ml
- 1x Soak-Off Liquid 125 ml
- 1x Nail Buffer Moon
- 1x Professional Feile fein 240/240
- 2x 10 pcs. Soak-Off Nail Wraps in polybag

24-768 **99,00 €** 