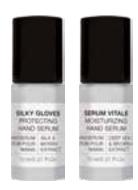

#### HAND SERUM

SILKY GLOVES PROTECTING HAND SERUM: Invisible care glove with immediate effect. SERUM VITALE MOISTURISING HAND SERUM: Concentrated combination of active ingredients for mature hands.

#### **SILKY GLOVES**

Like a pair of invisible gloves, this serum protects the hands from negative environmental influences thanks to its silk and myrrh extract.

34-005 15 ml

34-105 Tester 15 ml

34-205 Salon container 50 ml

#### **SERUM VITALE**

This highly concentrated serum with deep sea water and brown algae extract protects the hands from the elements and improves skin structure.

34-012 15 ml

34-112 Tester 15 ml

34-212 Salon container 50 ml