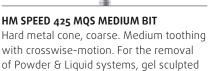

T**

Pointed sapphire drill, fine. For the removal of cuticles and buffing of deep nail folds.

45-510 2 pieces



#### **DIAMOND BIT**

Flat diamond cone, fine. For the removal of cuticles and buffing of the nail plate.

45-516 2 pieces



#### **HM DETAIL BIT**

Small, hard metal cone, fine. Removes stubborn cuticles and gel residue from nail folds.

45-517 2 pieces



#### **HM SPEED PLUS BIT**

45-513

Hard metal cone, coarse. For the removal of Powder & Liquid systems, gel sculpted nails and nail art.





#### **HM SPEED BIT**

Hard metal cone, fine. For smoothing and corrective filing/refills.



Narrow, hard metal bit, fine. For cleaning the underside of the nail.

45-514 45-515



with crosswise-motion. For the removal of Powder & Liquid systems, gel sculpted nails and nail art.



45-525



**EMPTY BIT HYGIENE BOX** 

Hygienic storage box, including cover, for your grinder bits. Protects against dust.

45-518



HYBRID CAP 688oL, COARSE GRAIN

Coarse grinding cap with progressive diamond and ceramic grinding grain mix. For removing larger corns.

45-542 10 ml



#### **TIN SPEED PLUS BIT**

Cone with durable titanium nitrate coating. Quick and safe. Also near the skin using a smooth cutter head tip. Coarse. For the removal of acrylics, gel sculpted nails and nail art.

45-511



**HYBRID CAP COVER 309L** 

Durable and custom-fit cover cap for the hybrid cap system.

45-541



#### **HYBRID CAP 88oL, MEDIUM GRAIN**

Medium grinding cap with progressive diamond and ceramic grinding grain mix. For removing advanced cornification.

45-543



#### **TIN SPEED BIT**

Co