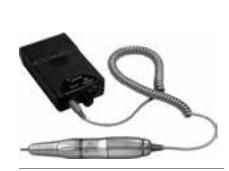

#### **MOBILE E-NAIL GRINDER DELUXE**

High-performance nail grinder with powerful battery. Lasts up to a 9 hours maximum. Infinitely adjustable rotation speed (up to 25,000 rpm).