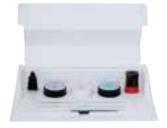

#### ACRYLOVE STARTER SET

The complete no-worries package to start using AcryLOVE polyacrylic gel. In the special set, you receive 3 colours of 15 g polyacrylic gel (Milky Rose, Clear, Milky White) and the required accessories like Prep & Prime, Bond, brush, file and cleaner.