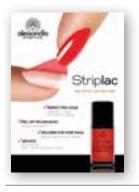

## STRIPLAC

#### THE PERFECT GLOSSY LOOK:

Dazzling nails for every occasion – Striplac lasts for up to three times longer than nail polish and since its grand launch, it is the first – and to-date the only – peel-off UV/LED nail polish that can be peeled off the nail in one piece. Discover the scratch-proof nail polish wonder from alessandro and all the diverse colours that can be peeled off the nail when you want.

#### **STRIPLAC**

78-... 8 ml

Differences in materials may cause minimal variations in colours.

For typographical reasons, the colours illustrated can differ slightly from the original product.