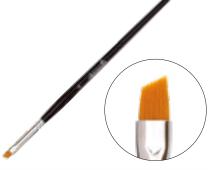

#### PROFESSIONAL GEL BRUSH, OVAL TIP

Professional synthetic hair gel brush with an oval tip. Perfect for gel sculpted nails and for applying Top Gloss and Colour Gel.

#### PROFESSIONAL GEL BRUSH, POINTED

Professional flat sculpting brush made from high-quality, fine synthetic hair with pointed, rounded tip.

05-753