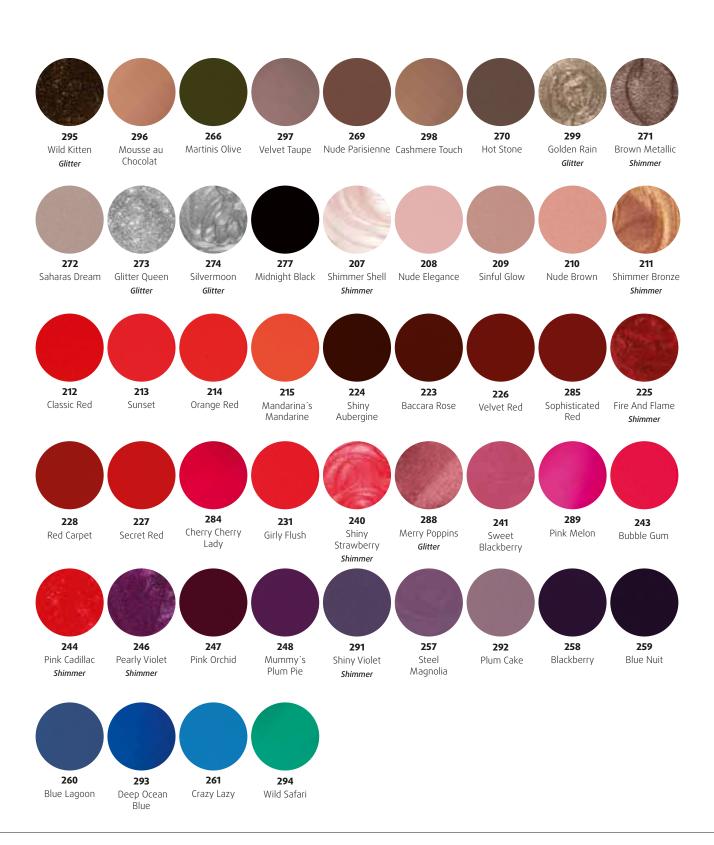

#### UV/LED COLOUR GEL

The well-proven alessandro colour gel system with 99 colours offers many benefits, like perfect, streak-free coverage and a particularly creamy texture. The colour gel reliably cures under UV and LED devices.

**COLOUR GEL** 

23-... 59

Differences in materials may cause minimal variations in colours. For typographical reasons, the colours illustrated can differ **slightly from the original product**.

You can find accessories in the 'accessories' section.