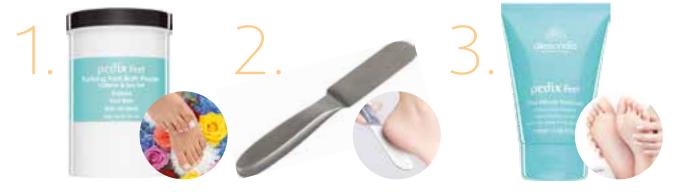

## PEDIX FEET

An exclusive, holistic range of care products for legs and feet. Here, professional expertise meets highly effective ingredients from the depths of the ocean. The healing powers from the sea have a beneficial effect on body, mind and soul, creating a feeling of total well-being.

#### **FOOT BATH**

Start the treatment with a soothing and relaxing foot bath and add a small amount of Foot Bath Powder. Toxins are removed and your sense of physical well-being improves after just a short time. Horse chestnut and caffeine have a purifying effect and stimulate circulation.

#### **REMOVE HARD SKIN**

Remove rough and callused patches on the feet using the So Easy stainless steel file (80 or 120 grit depending on how tough the skin is).

#### **FOOT EXFOLIATION**

Massage in One-Minute Pedicure Peel, leave it to work for a short while and remove with lukewarm water.

#### **FOOT MASSAGE**

The gently melting Massage Gel is ideal for a nourishing foot massage. Sweet almond oil and skin-smoothing Vitamin E indulge the body with their regenerative effect.

#### **FOOT MASK**

After the massage, apply the deeppenetrating Conditioning Vitality Mask with Marina Vital complex, spread over the skin evenly and leave to soak in for approximately 10 minutes.

#### **NOURISHING BALM**

As a nourishing finishing touch and for the long-lasting prevention of calluses, apply the intensely hydrating Heel Rescue Balm.

#### **SMOOTH OUT FOOT FILE**

The hard skin file combats rough areas and calluses in seconds.

67-006

#### **ONE MINUTE PEDICURE**

The aromatic nourishing peel provides pure relaxation in just 60 seconds.

67-001 100 ml

67-201 Salon container 450 ml

#### **HEEL RESCUE BALM HARD SKIN TREATMENT**

Rich, nourishing cream with Marina Vital complex for well-pedicured feet.

67-000 100 ml

67-100 Tester 100 ml

67-200 Salon container 450 ml 67-010 25 sachets, 3 ml each