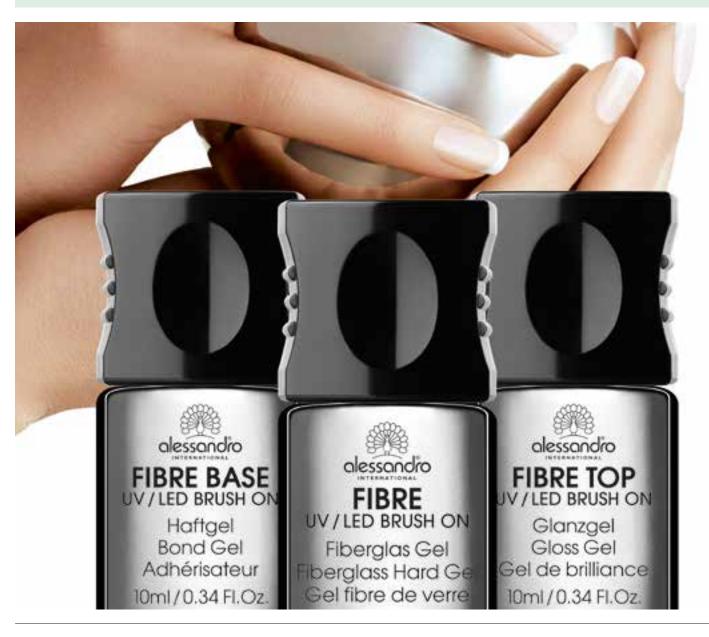

## STRENGTHENING THE NATURAL NAIL

alessandro natural nail strengthening gels mainly ensure that thin, brittle fingernails that are quick to tear become more stable nails.

**Fibre gels** are fibre-enhanced, honey-like brush-on gels for fast refills, strengthening natural nails or creating new sculpted nails. The high level of stability makes the nail resistant and extremely resilient. (Only suitable for short extensions!)

#### **FIBRE BASE HAFTGEL**

Acid-free bonding agent for Fibre Brush-On gel that cures under UV/LED light.

01-624 10 ml

#### FIBRE TOP GLANZGEL

UV/LED-curing high gloss gel in a practical bottle with brush for sealing fibre brushon fibre glass gel or classic gel sculpting.

01-625 10 ml

#### FIBRE FIBERGLAS GEL

Clear, acid-free brush-on UV/LED fibreglass gel for thin reinforcement of the nail, refills and short sculpting where the arch does not need to be built up a lot (C-curve).

o1-567 10 ml o1-568 30 ml