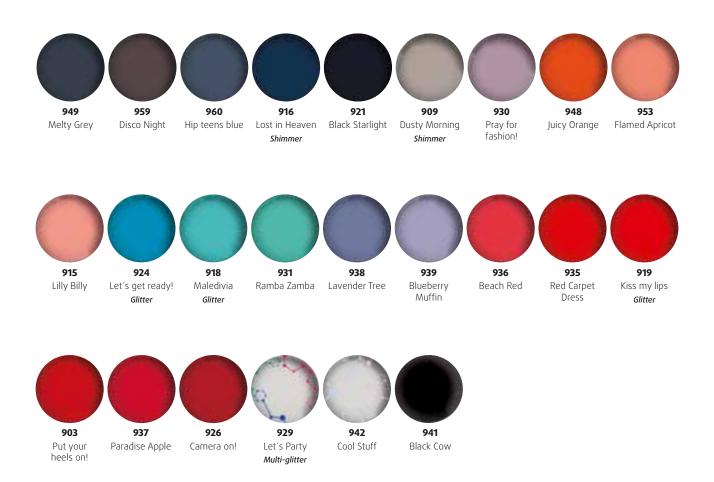

#### UV/LED COLOUR GEL

The well-proven alessandro colour gel system with 99 colours offers many benefits, like perfect, streak-free coverage and a particularly creamy texture. The colour gel reliably cures under UV and LED devices.

**COLOUR GEL** 

23-... 59

Differences in materials may cause minimal variations in colours. For typographical reasons, the colours illustrated can differ **slightly from the original product**.

You can find accessories in the 'accessories' section.

Semi-transparent Semi-transparent

These gels are from the range! You can find our new colour gels on the next page.