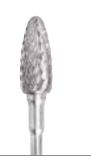

#### K425X CERAMIC BITS

Flame shape bit for fast, targeted removal of sculpting material. Perfect for removing colour gels. The cone shape enables you to work on hard-to-reach spots with precision. Speed recommendation: 7,500 - 20,000 min