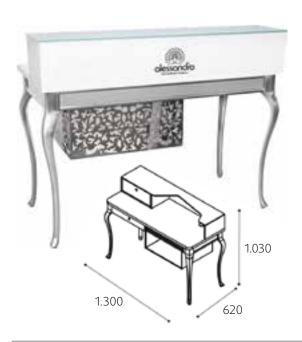

ieces



#### **GIFT VOUCHER**

Can be used for a treatment or monetary value.

10-086 (DE) 10 pieces 11-510 (NL) 10 pieces



#### **LANYARD KEYCHAIN**

Practical lanyard keychain as a give-away item.

20-042 1 piece

### STUDIO FURNITURE

#### Well-furnished all-round

'Heaven', our timelessly elegant range of studio furnishings, has been developed by alessandro in partnership with Italian furniture designer company, NILO by Maletti. Quality and sustainability are just as important in this process as functionality and uniqueness.





#### STARLIGHT TABLE WITH EXTRACTOR

Professional work table with generous work space, made from solid wood and acid-resistant, easy-to-clean safety glass, integrated high-performance dust extractor and supporting structure for two UV/LED devices.

21-600



#### WELCOME COUNTER

Elegant reception and till counter, made from solid laminated wood, with concealed storage space for a PC or till and lockable drawers. Work space is made from acid-resistant, easy-to-clean safety glass.

21-608



#### **MOONSHINE TABLE**

Professional work table with generous work space, made from solid wood and acid-resistant, easy-to-clean safety glass, supporting structure for two UV/LED devices.

21-601



#### WHITE CLOUD BANK

Designer couch with classy leatherette cover for the waiting area, with space for 3 people.





The perfect companion for the workplace. Maximum storage space and organisation thanks to four drawers.

21-602



#### WHITE CLASSIC PEDICURE CHAIR

Pedicure chair with integrated foot basin. Comfortable with individually adjustable arm, b