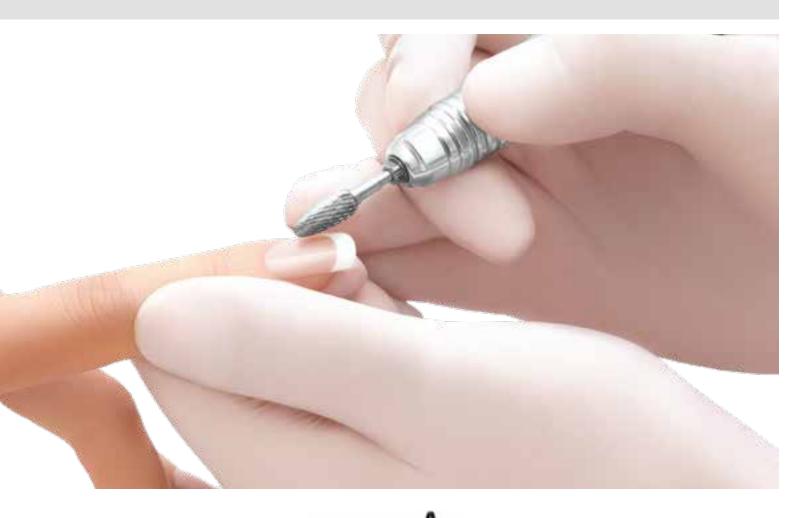

### **GRINDERS**

Professional grinders (electronic files) are an important helper in everyday studio life. Using a grinder not only makes you quick and gentle on the nails, but the effortless application prevents problems with posture like joint and muscle tension.

#### **MOBILE E-NAIL GRINDER DELUXE**

High-performance nail grinder with powerful battery. Lasts up to a 9 hours maximum. Infinitely adjustable rotation speed (up to 25,000 rpm).

### CHAMPION'S CHOICE HIGH-PERFORMANCE GRINDER

High-performance nail grinder with powerful motor. Infinitely adjustable rotation speed (2,000–28,000 rpm).