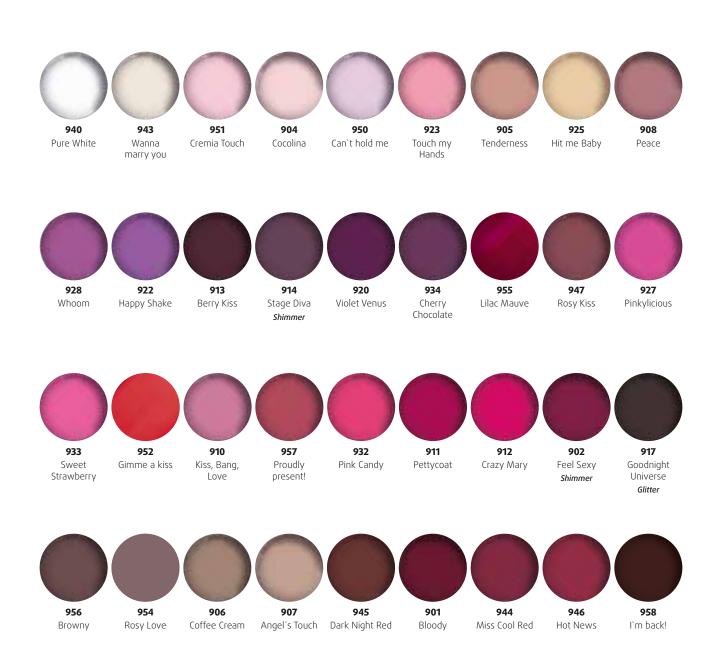

#### UV/LED COLOUR GEL

The well-proven alessandro colour gel system with 99 colours offers many benefits, like perfect, streak-free coverage and a particularly creamy texture. The colour gel reliably cures under UV and LED devices.

**COLOUR GEL** 

23-... 59

Differences in materials may cause minimal variations in colours. For typographical reasons, the colours illustrated can differ **slightly from the original product**.

You can find accessories in the 'accessories' section.

Semi-transparent Semi-transparent

These gels are from the range! You can find our new colour gels on the next page.